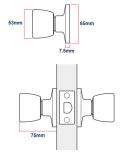

### **Dimensions**

- Backplate (Fixing Rose) 65mm Diameter
- Projection From Door 75mm
- Hole Diameter Required (Drilled Into Face Of Door) 54mm Diameter
- Tubular Latch Depth 85mm

- Tubular Latch Backset 60mm 70mm (Adjustable)
- Spindle Size 7.5mm x 7.5mm (Square)
- Fixing Bolt Centres 40mm