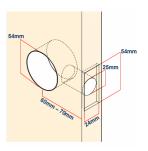

### **Dimensions**

- Backplate (Fixing Rose) 65mm Diameter
- Projection From Door 75mm
- Hole Diameter Required (Drilled Into Face Of Door) 54mm Diameter
- Tubular Latch Depth 85mm

- Tubular Latch Backset 60mm 70mm (Adjustable)
- Spindle Size 7.5mm x 7.5mm (Square)
- Fixing Bolt Centres 40mm