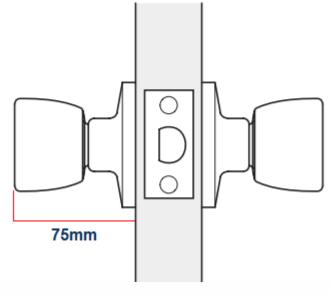

### **Dimensions**

- Backplate (Fixing Rose) 65mm Diameter
- Projection From Door 75mm
- Hole Diameter Required (Drilled Into Face Of Door) 54mm Diameter
- Tubular Latch Depth 85mm

- Tubular Latch Backset 60mm 70mm (Adjustable)
- Spindle Size 7.5mm x 7.5mm (Square)
- Fixing Bolt Centres 40mm