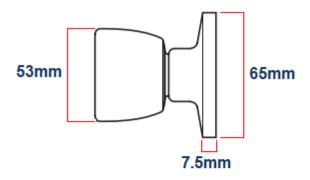

### **Dimensions**

- Backplate (Fixing Rose) 65mm Diameter
- Projection From Door 75mm
- Hole Diameter Required (Drilled Into Face Of Door) 54mm Diameter
- Tubular Latch Depth 85mm

- Tubular Latch Backset 60mm 70mm (Adjustable)
- Spindle Size 7.5mm x 7.5mm (Square)
- Fixing Bolt Centres 40mm