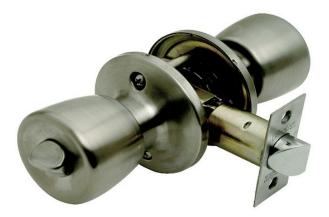

# Guardian Door Knobset - Conical Shape Design - (Entrance / Passage / Privacy Options) - Satin Stainless Steel

### **Description**

- The Guardian range of door knobs are a contract quality knobset with a brushed satin stainless steel finish.
- Traditional conical shape design.
- This range of door knobs is supplied with an adjustable tubular latch with a backset between 60-70mm.
- Ideal for replacing and retro-fitting the Weiser and ERA range of door knobs.
- Please note to fit this range of door knobs a large 54mm diameter hole must be drilled into the face of the door.

### **Finish**

• Satin stainless steel - (brushed finish).