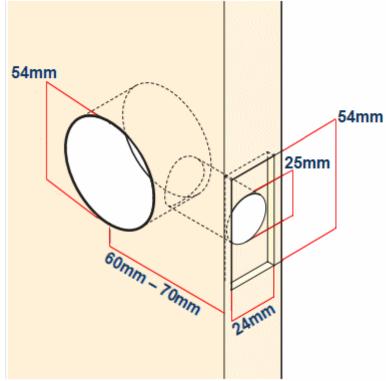

### **Description**

- The Guardian range of door knobs are a contract quality knobset with a brushed satin stainless steel finish.
- Traditional conical shape design.
- This range of door knobs is supplied with an adjustable tubular latch with a backset between 60-70mm.
- Ideal for replacing and retro-fitting the Weiser and ERA range of door knobs.
- Please note to fit this range of door knobs a large 54mm diameter hole must be drilled into the face of the door.

### **Dimensions**

- Backplate (Fixing Rose) 65mm Diameter
- Projection From Door 75mm
- Hole Diameter Required (Drilled Into Face Of Door) 54mm Diameter
- Tubular Latch Depth 85mm

- Tubular Latch Backset 60mm 70mm (Adjustable)
- Spindle Size 7.5mm x 7.5mm (Square)
- Fixing Bolt Centres 40mm