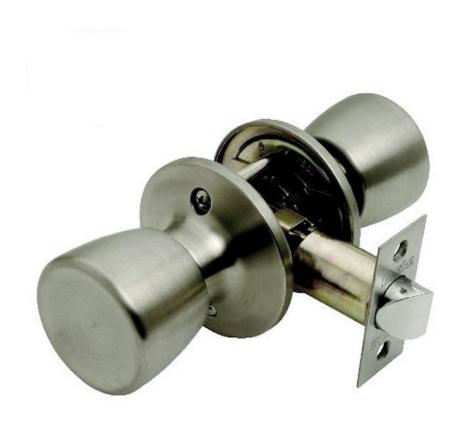

### **Product Images**

### **Description**

- The Guardian range of door knobs are a contract quality knobset with a brushed satin stainless steel finish.
- Traditional conical shape design.
- This range of door knobs is supplied with an adjustable tubular latch with a backset between 60-70mm.
- Ideal for replacing and retro-fitting the Weiser and ERA range of door knobs.
- Please note to fit this range of door knobs a large 54mm diameter hole must be drilled into the face of the door.