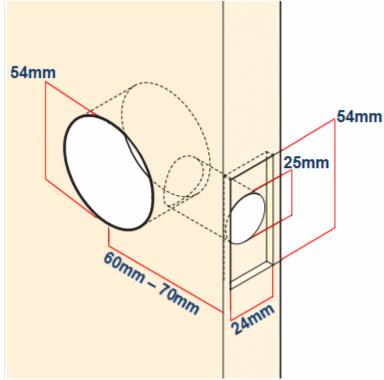

#### **Description**

- The Bala range of door knobs are a contract quality knobset with a brushed satin stainless steel finish.
- Modern ball shape (round) design.
- This range of door knobs is supplied with an adjustable tubular latch with a backset between 60-70mm.
- Ideal for replacing and retro-fitting the Weiser and ERA range of door knobs.
- Please note to fit this range of door knobs a large 54mm diameter hole must be drilled into the face of the door.

### **Dimensions**

- Backplate (Fixing Rose) 65mm Diameter
- Projection From Door 75mm

- Hole Diameter Required (Drilled Into Face Of Door) 54mm Diameter
- Tubular Latch Depth 85mm
- Tubular Latch Backset 60mm 70mm (Adjustable)
- Spindle Size 7.5mm x 7.5mm (Square)
- Fixing Bolt Centres 40mm