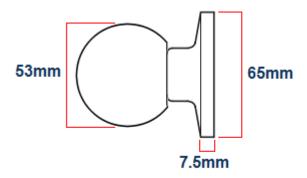

### **Dimensions**

- Backplate (Fixing Rose) 65mm Diameter
- Projection From Door 75mm

- Hole Diameter Required (Drilled Into Face Of Door) 54mm Diameter
- Tubular Latch Depth 85mm
- Tubular Latch Backset 60mm 70mm (Adjustable)
- Spindle Size 7.5mm x 7.5mm (Square)
- Fixing Bolt Centres 40mm