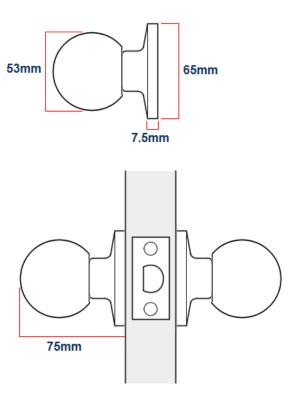

### **Dimensions**

- Backplate (Fixing Rose) 65mm Diameter
- Projection From Door 75mm

- Hole Diameter Required (Drilled Into Face Of Door) 54mm Diameter
- Tubular Latch Depth 85mm
- Tubular Latch Backset 60mm 70mm (Adjustable)
- Spindle Size 7.5mm x 7.5mm (Square)
- Fixing Bolt Centres 40mm