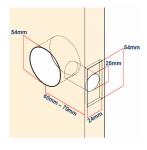

### **Dimensions**

- Backplate (Fixing Rose) 65mm Diameter
- Projection From Door 75mm

- Hole Diameter Required (Drilled Into Face Of Door) 54mm Diameter
- Tubular Latch Depth 85mm
- Tubular Latch Backset 60mm 70mm (Adjustable)
- Spindle Size 7.5mm x 7.5mm (Square)
- Fixing Bolt Centres 40mm