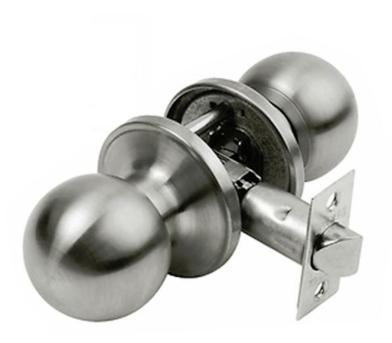

## Bala Door Knobset - Ball Shape Design - (Entrance / Passage / Privacy Options) - Satin Stainless Steel

#### **Description**

- The Bala range of door knobs are a contract quality knobset with a brushed satin stainless steel finish.
- Modern ball shape (round) design.
- This range of door knobs is supplied with an adjustable tubular latch with a backset between 60-70mm.
- Ideal for replacing and retro-fitting the Weiser and ERA range of door knobs.
- Please note to fit this range of door knobs a large 54mm diameter hole must be drilled into the face of the door.