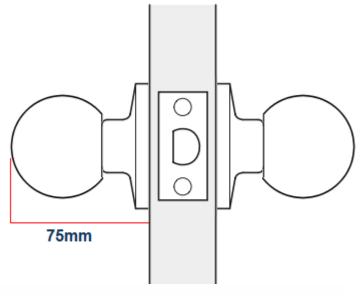

### **Dimensions**

- Backplate (Fixing Rose) 65mm Diameter
- Projection From Door 75mm

- Hole Diameter Required (Drilled Into Face Of Door) 54mm Diameter
- Tubular Latch Depth 85mm
- Tubular Latch Backset 60mm 70mm (Adjustable)
- Spindle Size 7.5mm x 7.5mm (Square)
- Fixing Bolt Centres 40mm