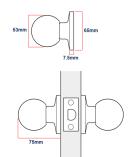

## Dimensions

- Backplate (Fixing Rose) 65mm Diameter
- Projection From Door 75mm
- Hole Diameter Required (Drilled Into Face Of Door) 54mm Diameter
- Tubular Latch Depth 85mm

- Tubular Latch Backset 60mm 70mm (Adjustable)
- Spindle Size 7.5mm x 7.5mm (Square)
- Fixing Bolt Centres 40mm