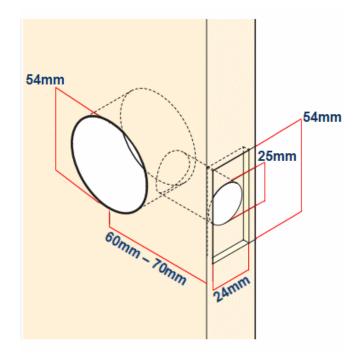

#### Description

- The Bala range of door knobs are a contract quality knobset with a polished stainless steel finish.
- Modern ball shape (round) design.
- This range of door knobs is supplied with an adjustable tubular latch with a backset between 60-70mm.
- Ideal for replacing and retro-fitting the Weiser and ERA range of door knobs.
- Please note to fit this range of door knobs a large 54mm diameter hole must be drilled into the face of the door.

## Dimensions

- Backplate (Fixing Rose) 65mm Diameter
- Projection From Door 75mm
- Hole Diameter Required (Drilled Into Face Of Door) 54mm Diameter
- Tubular Latch Depth 85mm

- Tubular Latch Backset 60mm 70mm (Adjustable)
- Spindle Size 7.5mm x 7.5mm (Square)
- Fixing Bolt Centres 40mm