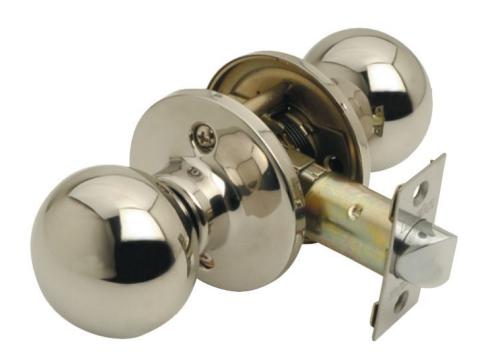

#### Bala Door Knobset - Ball Shape Design - (Entrance / Passage / Privacy Options) - Polished Stainless Steel

**Product Images** 

#### Description

- The Bala range of door knobs are a contract quality knobset with a polished stainless steel finish.
- Modern ball shape (round) design.
- This range of door knobs is supplied with an adjustable tubular latch with a backset between 60-70mm.
- Ideal for replacing and retro-fitting the Weiser and ERA range of door knobs.
- Please note to fit this range of door knobs a large 54mm diameter hole must be drilled into the face of the door.

## Finish

• Polished stainless steel - (a shiny chrome like finish).