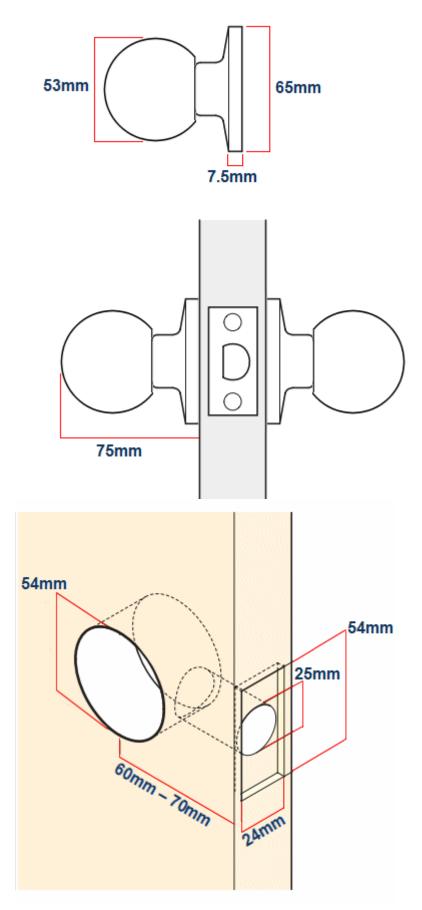

#### Description

- The Bala range of door knobs are a contract quality knobset with a polished stainless steel finish.
- Modern ball shape (round) design.
- This range of door knobs is supplied with an adjustable tubular latch with a backset between 60-70mm.
- Ideal for replacing and retro-fitting the Weiser and ERA range of door knobs.
- Please note to fit this range of door knobs a large 54mm diameter hole must be drilled into the face of the door.

## Dimensions

- Backplate (Fixing Rose) 65mm Diameter
- Projection From Door 75mm
- Hole Diameter Required (Drilled Into Face Of Door) 54mm Diameter
- Tubular Latch Depth 85mm

- Tubular Latch Backset 60mm 70mm (Adjustable)
- Spindle Size 7.5mm x 7.5mm (Square)
- Fixing Bolt Centres 40mm