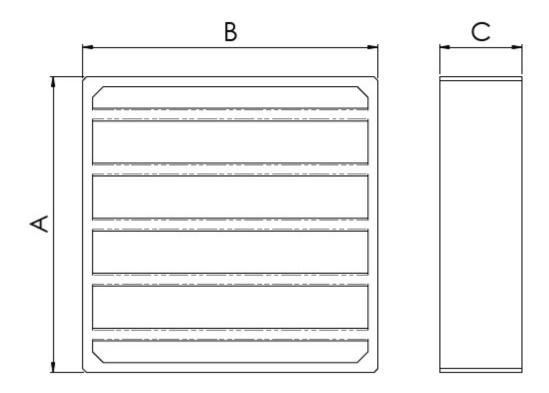

#### **Dimensions:**

| Item Code | Free Air Flow | Matching Face Plate Code | Overall Height (A) | Overall Width (B) | Thickness (C) |
|-----------|---------------|--------------------------|--------------------|-------------------|---------------|
| 31208.5   | 153 sq cms    | 31209.1                  | 150mm              | 150mm             | 42mm          |
| 31208.3   | 161 sq cms    | 31209.4                  | 112mm              | 225mm             | 42mm          |
| 31208.1   | 307 sq cms    | 31209.2                  | 150mm              | 300mm             | 42mm          |
| 31208.4   | 323 sq cms    | 31209.5                  | 225mm              | 225mm             | 42mm          |
| 31208.2   | 614 sq cms    | 31209.3                  | 300mm              | 300mm             | 42mm          |