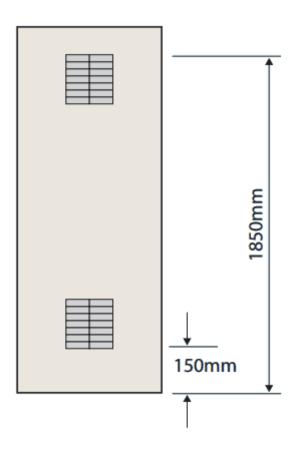

### **Fixing Positions:**

- As the test series included both positive and negative pressure tests it is considered that the proposed grilles may be installed within doorsets
  adhering to the following parameters.
- The fire rated grilles shall be installed no closer than 150mm to the threshold and no higher than 1850mm.