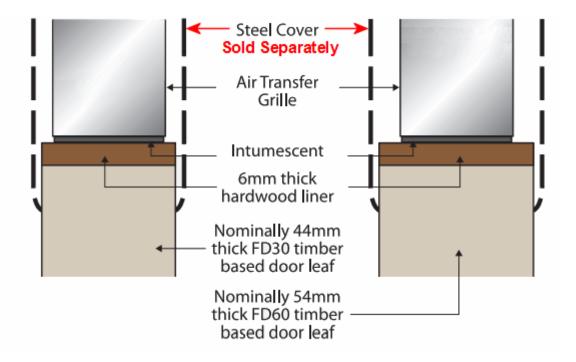

#### Installation Information:

- The installer must ensure that the doorset / door blank has been tested with an aperture to accept an air transfer grilles system for the required period of fire resistance.
- Failure to comply with the requirements and instructions detailed in the specification of the doorset / door blank may invalidate the fire resistance of the fire resisting door assembly.
- Installation procedure:
  - o 1. Cut the aperture in the door.
  - o 2. Line the aperture with a 6mm hardwood liner.
  - o 3. Apply a bead of Firestop intumescent acrylic sealant centrally and spread the sealant across the full width of timber liner, to achieve a thickness of 0.50mm.
  - o 4. Install the air transfer grille into the aperture.
  - o 5. Secure the system into place using steel pins, not supplied. Alternatively, secure the system using self– tapping screws.
  - o 6. Fit cover plates on both faces of the door sold separately please see related products or search for product 31209.

### **Fixing Positions:**

- As the test series included both positive and negative pressure tests it is considered that the proposed grilles may be installed within doorsets
  adhering to the following parameters.
- The fire rated grilles shall be installed no closer than 150mm to the threshold and no higher than 1850mm.