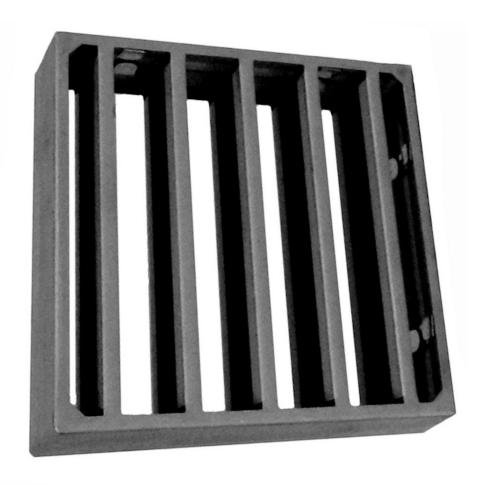

## **Product Images**

- The intumescent grilles are constructed from Zintec Mild Steel 0.65mm with matching clips.
- High volume of free air flow.
- Grilles can be stacked to create one off sizes.
- This product is for the intumescent grille only (the liner which is fitted inside the door).
- Faceplates are required to cover the hole and grille sold separately please see related products or search for product 31209.