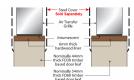

#### Installation Information:

- The installer must ensure that the doorset / door blank has been tested with an aperture to accept an air transfer grilles system for the required period of fire resistance.
- Failure to comply with the requirements and instructions detailed in the specification of the doorset / door blank may invalidate the fire resistance of the fire resisting door assembly.
- Installation procedure:
  - o 1. Cut the aperture in the door.
  - o 2. Line the aperture with a 6mm hardwood liner.
  - o 3. Apply a bead of Firestop intumescent acrylic sealant centrally and spread the sealant across the full width of timber liner, to achieve a thickness of 0.50mm.
  - o 4. Install the air transfer grille into the aperture.
  - o 5. Secure the system into place using steel pins, not supplied. Alternatively, secure the system using self– tapping screws.
  - o 6. Fit cover plates on both faces of the door sold separately please see related products or search for product 31209.

### **Fixing Positions:**

- As the test series included both positive and negative pressure tests it is considered that the proposed grilles may be installed within doorsets
  adhering to the following parameters.
- The fire rated grilles shall be installed no closer than 150mm to the threshold and no higher than 1850mm.