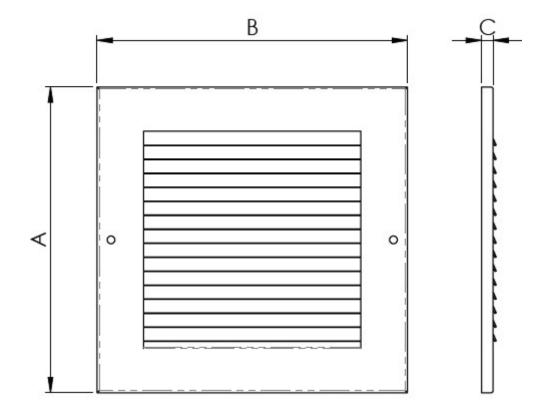

#### **Dimensions:**

| ltem Code | Face Plate Aperture Dimensions | Free Air Flow | Matching Face Plate Code | Overall Height (A) | Overall Width (B) | Thickness (C) |
|-----------|--------------------------------|---------------|--------------------------|--------------------|-------------------|---------------|
| 31209.1   | 150mm x 150mm                  | 150 sq cms    | 31208.5                  | 197mm              | 200mm             | 7.5mm         |
| 31209.4   | 112mm x 225mm                  | 159 sq cms    | 31208.3                  | 167mm              | 270mm             | 7.5mm         |
| 31209.2   | 150mm x 300mm                  | 295 sq cms    | 31208.1                  | 197mm              | 347mm             | 7.5mm         |
| 31209.5   | 225mm x 225mm                  | 320 sq cms    | 31208.4                  | 270mm              | 270mm             | 7.5mm         |
| 31209.3   | 300mm x 300mm                  | 593 sq cms    | 31208.2                  | 340mm              | 347mm             | 7.5mm         |