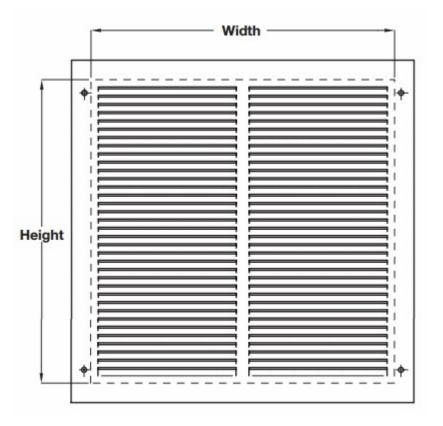

### Description

- Cover face plate for use with air transfer grilles (product 31208).
- Louvred design.
- Horizontal louvres set on 8.5mm pitch with 30% downward deflection.
- Sizes shown below are for the cut out required in the fire door, please allow extra for the flange around the plate.
- Faceplates are constructed from 1mm thick Zintec mild steel.

#### **Dimensions:**

| ltem Code | Face Plate Aperture Dimensions | Free Air Flow | Matching Face Plate Code | Overall Height (A) | Overall Width (B) | Thickness (C) |
|-----------|--------------------------------|---------------|--------------------------|--------------------|-------------------|---------------|
| 31209.1   | 150mm x 150mm                  | 150 sq cms    | 31208.5                  | 197mm              | 200mm             | 7.5mm         |
| 31209.4   | 112mm x 225mm                  | 159 sq cms    | 31208.3                  | 167mm              | 270mm             | 7.5mm         |
| 31209.2   | 150mm x 300mm                  | 295 sq cms    | 31208.1                  | 197mm              | 347mm             | 7.5mm         |
| 31209.5   | 225mm x 225mm                  | 320 sq cms    | 31208.4                  | 270mm              | 270mm             | 7.5mm         |
| 31209.3   | 300mm x 300mm                  | 593 sq cms    | 31208.2                  | 340mm              | 347mm             | 7.5mm         |