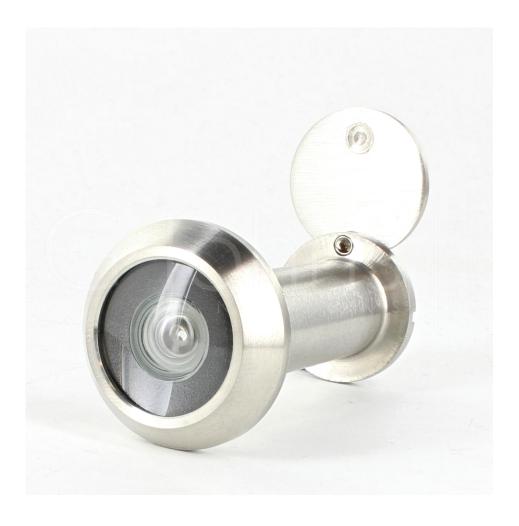

# 60 Minute Fire Rated Stainless Steel Door Viewer - Spy Hole For Front Doors 35mm - 55mm Thick - Satin Stainless Steel

### **Description**

- Stainless steel fire rated spy hole for front doors.
- Designed for use on 30 minute and 60 minute fire doors.
- FD30 and FD60 fire rated without intumescent.
- Perfect for retro-fitting standard door viewers.
- 19mm diameter crystal glass lenses.
- Robust shutter, cover for the inside of door includued.

- Suits doors 35-55mm thick.
- Angle of vision 180°
- Manufactured to Technical Schedule TS002. for door viewers
- Minimum 240 hours corrosion to BS EN 1670
- Made from grade 304 Stainless Steel

#### Finish

• Satin stainless steel