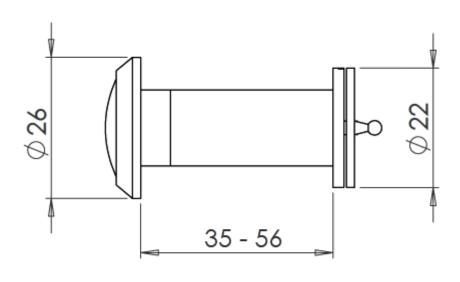

#### Dimensions

- Outside lense diameter 26mm
- Internal cover diameter 22mm
- To suit door thickness 35mm 55mm
- Tube diameter 14mm