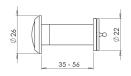

#### Dimensions

- Outside lense diameter 26mm
- Internal cover diameter 22mm
- To suit door thickness 35mm 55mm
- Tube diameter 14mm