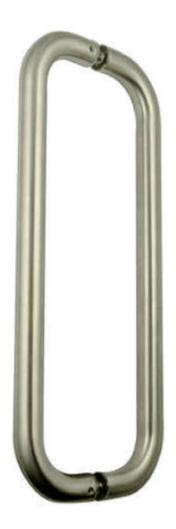

# D Shaped Pull Handles - Back to Back Fixing Pair - Satin Stainless Steel

## **Product Images**

## **Description**

- D shape stainless steel pull handles.
- Ideal for use on for internal doors and external entrance doors.
- Back to back fixing pair allows for handles to be fitted on both sides of the door.
- Suitable for use on timber, metal or glass doors.
- To suit doors between 6mm 44mm thick.