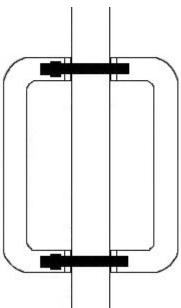

G Johns & Sons Ltd Unit D Westside Business Centre Flex Meadow Harlow, Essex CM19 5SR www.gjohns.co.uk 020 8360 7771 sales@gjohns.co.uk VAT No: GB232661872 Company No: 00384076

# D Shaped Pull Handles - Back to Back Fixing Pair - Satin Stainless Steel

## **Product Images**



## **Description**

- D shape stainless steel pull handles.
- Ideal for use on for internal doors and external entrance doors.
- Back to back fixing pair allows for handles to be fitted on both sides of the door.
- Suitable for use on timber, metal or glass doors.
- To suit doors between 6mm 44mm thick.



Above diagram shows how a bolt through pull handle is fitted to a wooden door

### Finish

• Satin stainless steel

## **Alternative Finishes Available**

• Polished stainless steel

### **Dimensions**



## Item Bolt centers (A)Diameter (B)Projection (C)

| 31213.1 | 150mm | 19mm | 64mm |
|---------|-------|------|------|
| 31213.2 | 225mm | 19mm | 64mm |
| 31213.3 | 300mm | 19mm | 64mm |
| 31213.4 | 450mm | 19mm | 64mm |
| 31213.5 | 600mm | 19mm | 64mm |
| 31213.6 | 225mm | 22mm | 85mm |
| 31213.7 | 300mm | 22mm | 85mm |

**31213.8** 425mm 22mm 85mm **31213.9** 600mm 22mm 85mm

# Important Info Before You Buy

- Pull handles are best suited for areas of high or heavy use such as offices, schools and public buildings
- Sold as a back to back fixing pair (2 handles).

| × | 31213.1 - D S