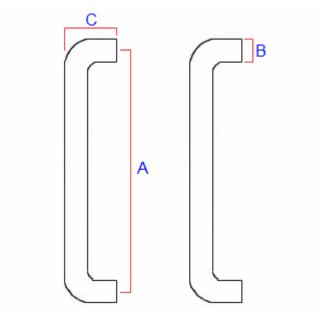

### **Dimensions**

## Item Bolt centers (A)Diameter (B)Projection (C)

| 31213.1 | 150mm | 19mm | 64mm |
|---------|-------|------|------|
| 31213.2 | 225mm | 19mm | 64mm |
| 31213.3 | 300mm | 19mm | 64mm |
| 31213.4 | 450mm | 19mm | 64mm |
| 31213.5 | 600mm | 19mm | 64mm |
| 31213.6 | 225mm | 22mm | 85mm |
| 31213.7 | 300mm | 22mm | 85mm |

**31213.8** 425mm 22mm 85mm **31213.9** 600mm 22mm 85mm