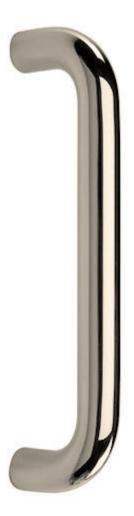

# D Shaped Pull Handles - Bolt Through Fixing - Polished Stainless Steel - Suitable For Use With FD30 / FD60 Fire Doors

## **Product Images**

## Description

- D shape stainless steel pull handle
- Ideal for use on for internal doors and external entrance doors.
- Bolt through the door design see below diagram

#### Finish

• Polished stainless steel