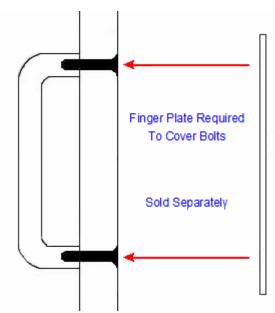

## Description

- D shape stainless steel pull handle
- Ideal for use on for internal doors and external entrance doors.
- Bolt through the door design see below diagram

## Above diagram shows how a bolt through pull handle is fitted to a wooden door

## Alternative Fixing Options:

- Bolt through fixing with cover caps (where no finger plate is wanted on the reverse side) see related product 43479
- Back to back pair (kit for fitting pull handles to both sides of the door) see related product 43481