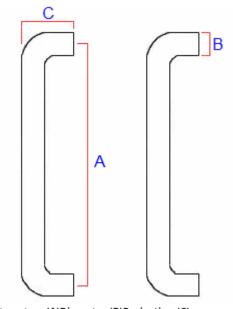

#### Dimensions

Item Bolt centers (A)Diameter (B)Projection (C)

| 31214.1 | 150mm | 19mm | 64mm |
|---------|-------|------|------|
| 31214.2 | 225mm | 19mm | 64mm |
| 31214.3 | 300mm | 19mm | 64mm |
| 31214.4 | 450mm | 19mm | 64mm |

| 31214.5 | 600mm | 19mm | 64mm |
|---------|-------|------|------|
| 31214.6 | 225mm | 22mm | 85mm |
| 31214.7 | 300mm | 22mm | 85mm |
| 31214.8 | 425mm | 22mm | 85mm |
| 31214.9 | 600mm | 22mm | 85mm |