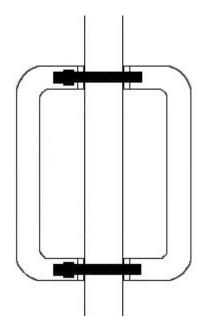

• To suit doors between 6mm - 44mm thick.

Above diagram shows how a bolt through pull handle is fitted to a wooden door