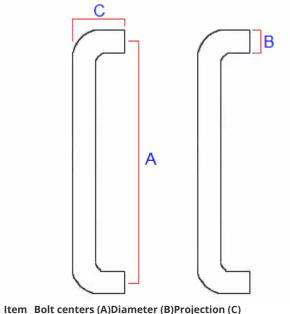

#### Dimensions

| item bu |       |      | ojection (c) |
|---------|-------|------|--------------|
| 31215.1 | 150mm | 19mm | 64mm         |
| 31215.2 | 225mm | 19mm | 64mm         |
| 31215.3 | 300mm | 19mm | 64mm         |
| 31215.4 | 450mm | 19mm | 64mm         |
| 31215.5 | 600mm | 19mm | 64mm         |
| 31215.6 | 225mm | 22mm | 85mm         |

| 31215.7 | 300mm | 22mm | 85mm |
|---------|-------|------|------|
| 31215.8 | 425mm | 22mm | 85mm |
| 31215.9 | 600mm | 22mm | 85mm |