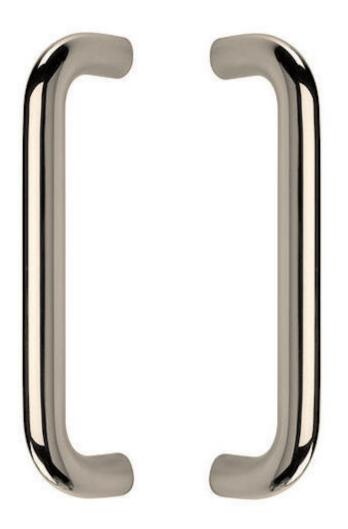

# D Shaped Pull Handles - Back to Back Fixing Pair - Polished Stainless Steel

#### Description

- D shape stainless steel pull handles
- Shiny polished finish
- Ideal for use on for internal doors and external entrance doors.
- Back to back fixing pair allows for handles to be fitted on both sides of the door.
- Suitable for use on timber, metal or glass doors.