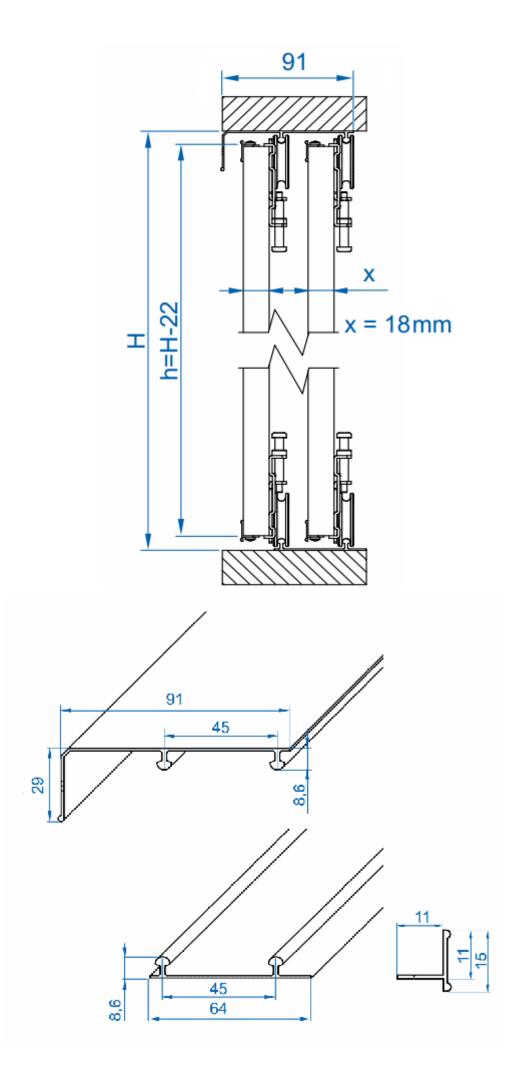

**



### **Kits Available To Suit 3 Door Systems**



### **Track Lengths Available**

| Item Code | Overall Track Length (L) | To Suit No. Of Doors | Maximum Door Weight (W) | Minimum Door Thickness (X) | Maximum Door Thickness (X) |
|-----------|--------------------------|----------------------|-------------------------|----------------------------|----------------------------|
| 31271.1   | 1800mm                   | 2                    | 70kg                    | 16mm                       | 18mm                       |
| 31271.2   | 2700mm                   | 3                    | 70kg                    | 16mm                       | 18mm                       |

<sup>•</sup> Longer kits can be created by simply joining to kits "end on" (next to each other).

#### **Dimensions**



# **Fixing Options**

• Designed for ceiling / floor mounting.





# **Items Included Within The Sliding Wardrobe Door Kit**

- 1x Upper track
- 1x Bottom track
- 4x 2700mm long vertical profile handles for 2 door kits (6x 2700mm vertical profile handles for 3 door kits).
- 2x Angle profile for 2 door kits (3x Angle profiles for 3 door kits)
- 4x Sprung upper wheels for 2 door kits (6 x Sprung upper wheels for 3 door kits)
- 4x Sprung bottom wheels for 2 door kits (6 x Sprung bottom wheels for 3 door kits)
- 2x Wheel positioner for 2 door kits (2 x Wheel positioner for 3 door kits)

# **Installation Video For The Sliding Wardrobe Door Kit**



31271.1 - Bottom Rolling Sliding Door Gear For Cupboards - 1800mm Track Length To Suit 2 Doors - Silver



 ${\tt 31271.2-Bottom\ Rolling\ Slidin