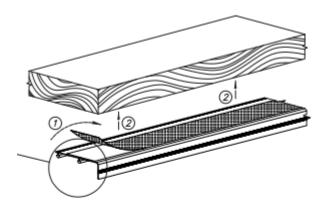

# **Items Included Within The Sliding Wardrobe Door Kit**

- 1x Upper track
- 1x Bottom track
- 4x 2700mm long vertical profile handles for 2 door kits (6x 2700mm vertical profile handles for 3 door kits).
- 2x Angle profile for 2 door kits (3x Angle profiles for 3 door kits)
- 4x Sprung upper wheels for 2 door kits (6 x Sprung upper wheels for 3 door kits)
- 4x Sprung bottom wheels for 2 door kits (6 x Sprung bottom wheels for 3 door kits)
- 2x Wheel positioner for 2 door kits (2 x Wheel positioner for 3 door kits)