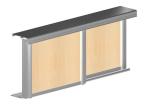

#### **Product Images**

- This premium quality twin track sliding door system for use with two or three doors and is ideal for sliding wardrobe doors.
- It can be used for two or three wardrobe doors and not only includes high quality door running gear, but also includes track with an integrated masking plate plus a full set of decorative silver aluminium door edging profiles for the perfect finish.
- Anodised aluminium track with integrated masking plate for a durable, highly decorative finish.
- Top and bottom mounted rollers on ball bearings, fitted to sprung chassis for extra smooth and quiet running.
- The sprung chassis makes fitting extremely easy and allows doors to be quickly removed and refitted.
- Designed for use with 18mm MDF doors and will suit up to 70kg in weight.
- Tested to over 100,000 cycles to BS EN152.

### **Kits Available To Suit 2 Door Systems**