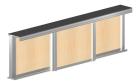

#### **Product Images**

- This premium quality twin track sliding door system for use with two or three doors and is ideal for sliding wardrobe doors.
- It can be used for two or three wardrobe doors and not only includes high quality door running gear, but also includes track with an integrated masking plate plus a full set of decorative silver aluminium door edging profiles for the perfect finish.
- Anodised aluminium track with integrated masking plate for a durable, highly decorative finish.
- Top and bottom mounted rollers on ball bearings, fitted to sprung chassis for extra smooth and quiet running.
- The sprung chassis makes fitting extremely easy and allows doors to be quickly removed and refitted.
- Designed for use with 18mm MDF doors and will suit up to 70kg in weight.
- Tested to over 100,000 cycles to BS EN152.

### **Kits Available To Suit 3 Door Systems**