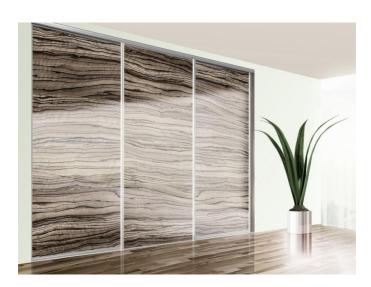

#### **Product Images**

- This premium quality twin track sliding door system for use with two or three doors and is ideal for sliding wardrobe doors.
- It can be used for two or three wardrobe doors and not only includes high quality door running gear, but also includes track with an integrated masking plate plus a full set of decorative silver aluminium door edging profiles for the perfect finish.
- Anodised aluminium track with integrated masking plate for a durable, highly decorative finish.
- Top and bottom mounted rollers on ball bearings, fitted to sprung chassis for extra smooth and quiet running.
- The sprung chassis makes fitting extremely easy and allows doors to be quickly removed and refitted.
- Designed for use with 18mm MDF doors and will suit up to 70kg in weight.
- Tested to over 100,000 cycles to BS EN152.