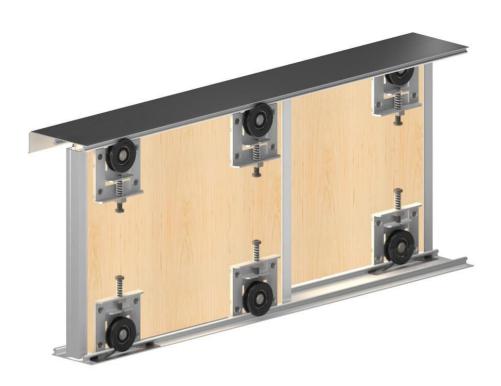

#### **Product Images**

- This premium quality twin track sliding door system for use with two or three doors and is ideal for sliding wardrobe doors.
- It can be used for two or three wardrobe doors and not only includes high quality door running gear, but also includes track with an integrated masking plate plus a full set of decorative silver aluminium door edging profiles for the perfect finish.
- Anodised aluminium track with integrated masking plate for a durable, highly decorative finish.
- Top and bottom mounted rollers on ball bearings, fitted to sprung chassis for extra smooth and quiet running.
- The sprung chassis makes fitting extremely easy and allows doors to be quickly removed and refitted.
- Designed for use with 18mm MDF doors and will suit up to 70kg in weight.
- Tested to over 100,000 cycles to BS EN152.

# **Items Included Within The Sliding Wardrobe Door Kit**

- 1x Upper track
- 1x Bottom track
- 4x 2700mm long vertical profile handles for 2 door kits (6x 2700mm vertical profile handles for 3 door kits).
- 2x Angle profile for 2 door kits (3x Angle profiles for 3 door kits)
- 4x Sprung upper wheels for 2 door kits (6 x Sprung upper wheels for 3 door kits)
- 4x Sprung bottom wheels for 2 door kits (6 x Sprung bottom wheels for 3 door kits)
- 2x Wheel positioner for 2 door kits (2 x Wheel positioner for 3 door kits)