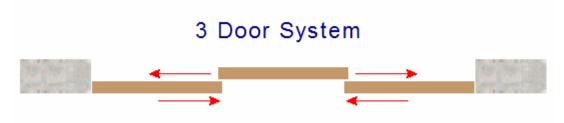

g wardrobe doors.
- It can be used for two or three wardrobe doors and not only includes high quality door running gear, but also includes track with an integrated masking plate plus a full set of decorative silver aluminium door edging profiles for the perfect finish.
- Anodised aluminium track with integrated masking plate for a durable, highly decorative finish.
- Top and bottom mounted rollers on ball bearings, fitted to sprung chassis for extra smooth and quiet running.
- The sprung chassis makes fitting extremely easy and allows doors to be quickly removed and refitted.
- Designed for use with 18mm MDF doors and will suit up to 70kg in weight.
- Tested to over 100,000 cycles to BS EN152.

### **Kits Available To Suit 2 Door Systems**



### **Kits Available To Suit 3 Door Systems**



### **Track Lengths Available**

| Item Code | Overall Track Length (L) | To Suit No. Of Doors | Maximum Door Weight (W) | Minimum Door Thickness (X) | Maximum Door Thickness (X) |
|-----------|--------------------------|----------------------|-------------------------|----------------------------|----------------------------|
| 31271.1   | 1800mm                   | 2                    | 70kg                    | 16mm                       | 18mm                       |
| 31271.2   | 2700mm                   | 3                    | 70kg                    | 16mm                       | 18mm                       |

<sup>•</sup> Longer kits can be created by simply joining to kits "end on" (next to each other).

#### **Dimensions**



# **Fixing Options**

• Designed for ceiling / floo