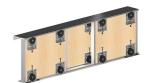

#### **Product Images**

- This premium quality twin track sliding door system for use with two or three doors and is ideal for sliding wardrobe doors.
- It can be used for two or three wardrobe doors and not only includes high quality door running gear, but also includes track with an integrated masking plate plus a full set of decorative silver aluminium door edging profiles for the perfect finish.
- Anodised aluminium track with integrated masking plate for a durable, highly decorative finish.
- Top and bottom mounted rollers on ball bearings, fitted to sprung chassis for extra smooth and quiet running.
- The sprung chassis makes fitting extremely easy and allows doors to be quickly removed and refitted.
- Designed for use with 18mm MDF doors and will suit up to 70kg in weight.
- Tested to over 100,000 cycles to BS EN152.

### **Kits Available To Suit 3 Door Systems**