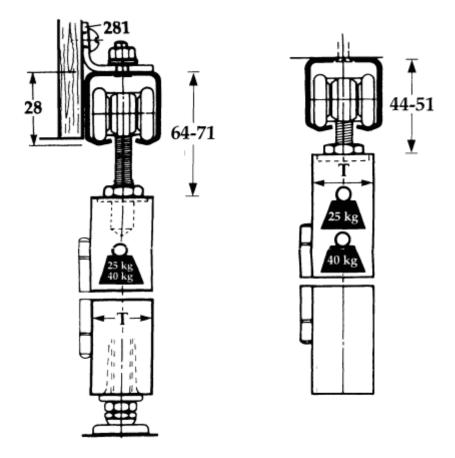

# **Fixing Options**

• This folding door kit can be ceiling / soffit mounted or face fixed to a wall.