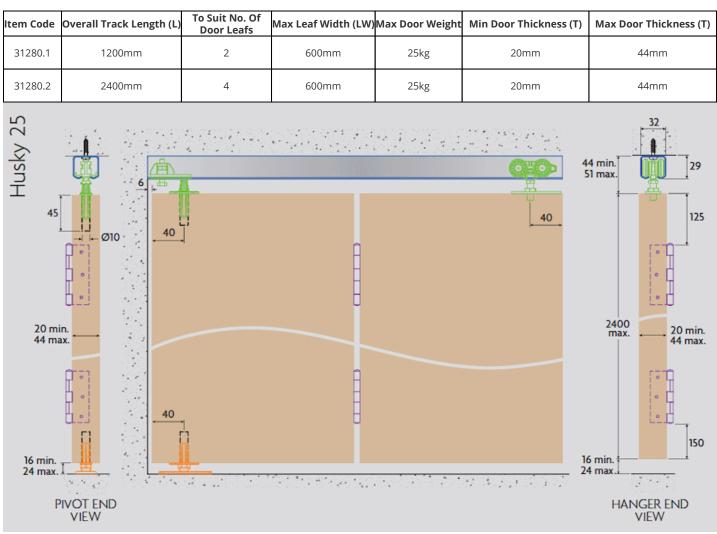

# **Track Lengths Available**

Opening Width / Overall Track Length (L)

### **Products in this set**

| × | 31280.1 - Bi-Folding Door Gear For 25kg Internal Doors - Widths Up To 600mm - Track Length 1200mm -<br>2 Door Leafs |
|---|---------------------------------------------------------------------------------------------------------------------|
| × | 31280.2 - Bi-Folding Door Gear For 25kg Internal Doors - Widths Up To 600mm - Track Length 2400mm -<br>4 Door Leafs |