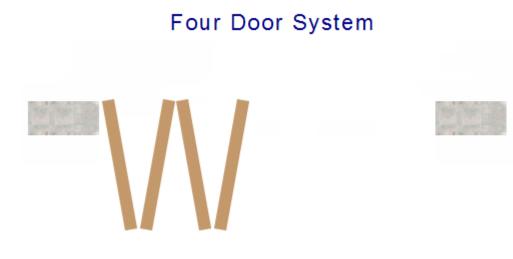

## Kits Available To Suit Four Door Bi-Folding Door Systems

- Please note the 4 door kit will only allow for all 4 doors to fold in one direction (as shown in the diagram below).
- If you require 2 doors to fold to the left and 2 doors to fold to the right please contact us as additional items will need to be purchased.