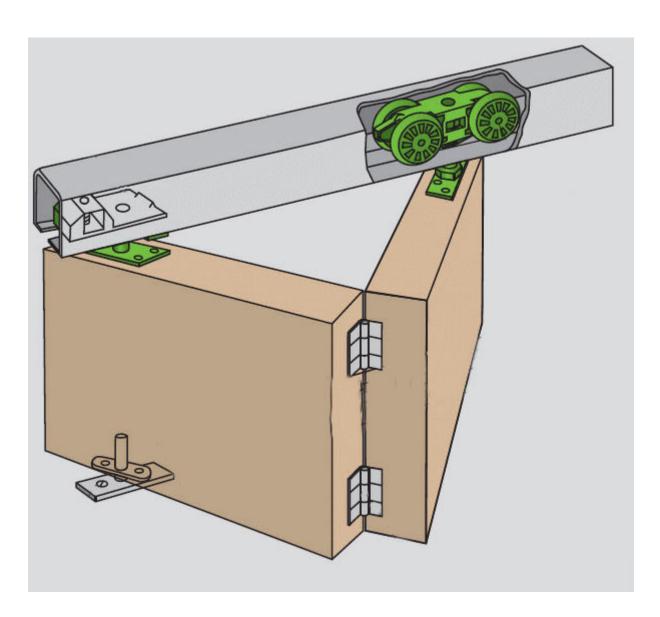

## **Product Images**

# Items Included Within The Henderson Husky 25 Folding Door Kit

- Top track
- Top and bottom pivots for fixing into the end panel
- 4 Wheeled adjustable nylon hangers
- Zinc plated hinges
- Adjustable bottom pivot assembly