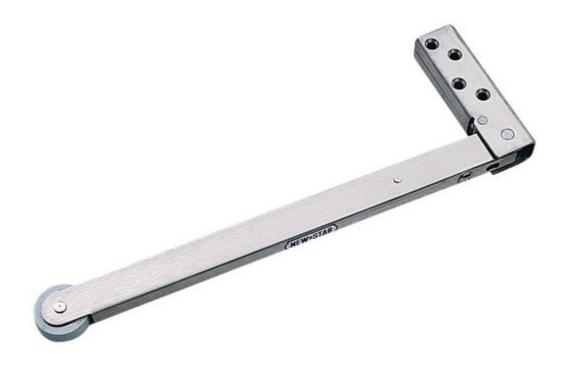

## **Product Images**

## Description

- Roller Arm Door Selector
- Automatically closes a pair of doors with rebated meeting stiles in the correct sequence
- Supplied with rubbing plates to protect the door
- Supplied complete with all relevant fixings
- Tested to BS EN 1158 1997 + A1 2003 Classification
- Arm Length 275mm
- Satin stainless steel