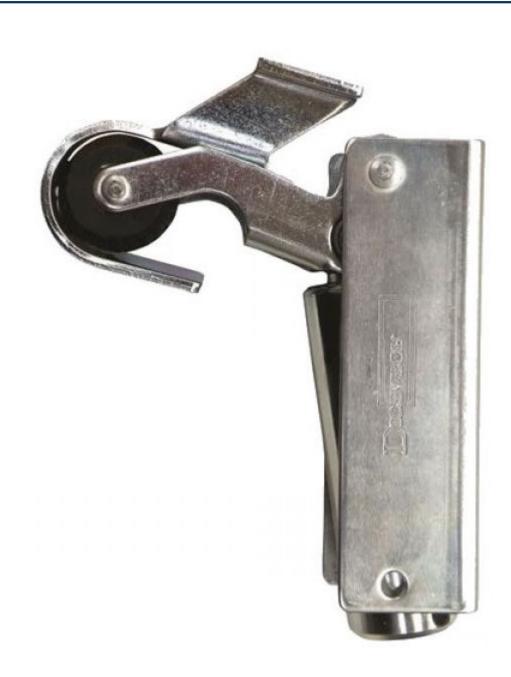

## **Product Images**

Description

- The door check grabs the door as it reaches the closed position
- Damp closing prevents slamming but ensures that the door is shut firmly
- Commonly used in schools and hospitals
- Eliminates possible door slams by damping the door using hydraulic fluid
- Adjustable damper speed
- Acts on the last 10 degrees of closure
- Assures a complete closing of the door