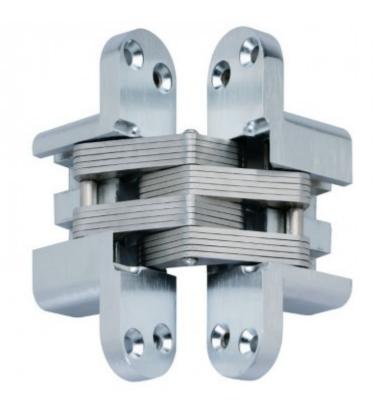

## Concealed SOSS Style Hinges - 94mm x 18.4mm - Satin Chrome

### Description

- Concealed SOSS style hinges
- Size 94mm x 18.4mm
- For door thickness 28mm 34mm
- Opening angle 180 degree one way
- Zinc alloy hinge body and links
- Satin chrome plated finish
- Max door weight (per 3 hinges) 35kg
- Complete with fixing Screws
- PLEASE NOTE THE SOSS STYLE CONCEALED HINGES ARE SOLD INDIVIDUALLY (EACH HINGE)