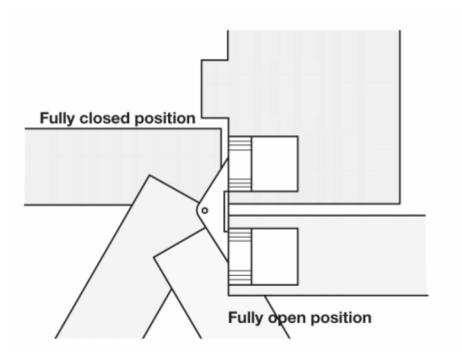

### Description

- Concealed SOSS style hinges
- Size 94mm x 18.4mm
- For door thickness 28mm 34mm
- Opening angle 180 degree one way
- Zinc alloy hinge body and links
- Satin chrome plated finish
- Max door weight (per 3 hinges) 35kg
- Complete with fixing Screws
- PLEASE NOTE THE SOSS STYLE CONCEALED HINGES ARE SOLD INDIVIDUALLY (EACH HINGE)