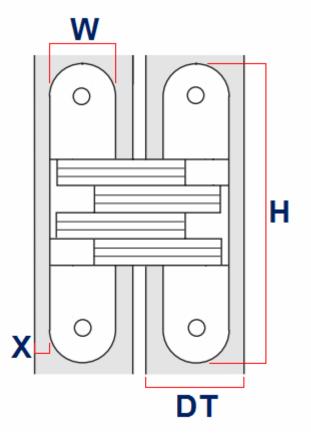

# Dimensions

| ltem Code | Height (H) | Leaf Width (W) | To Suit Door<br>Thickness (DT) | Max Door<br>Weight- (Per 3<br>Hinges) | Distance To Door<br>Edge (X) | Plate Thickness<br>(A) | Mortice Depth (B) | Mortice Height<br>(C) |
|-----------|------------|----------------|--------------------------------|---------------------------------------|------------------------------|------------------------|-------------------|-----------------------|
| 31519.1   | 94mm       | 18.4mm         | 28mm - 34mm                    | 35kg                                  | 4.8mm                        | 8.3mm                  | 26.4mm            | 49.8mm                |