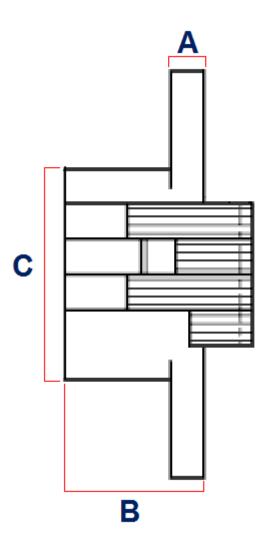

# Dimensions

| ltem Code | Height (H) | Leaf Width (W) | To Suit Door<br>Thickness (DT) | Max Door<br>Weight- (Per 3<br>Hinges) | Distance To Door<br>Edge (X) | Plate Thickness<br>(A) | Mortice Depth (B) | Mortice Height<br>(C) |
|-----------|------------|----------------|--------------------------------|---------------------------------------|------------------------------|------------------------|-------------------|-----------------------|
| 31519.1   | 94mm       | 18.4mm         | 28mm - 34mm                    | 35kg                                  | 4.8mm                        | 8.3mm                  | 26.4mm            | 49.8mm                |