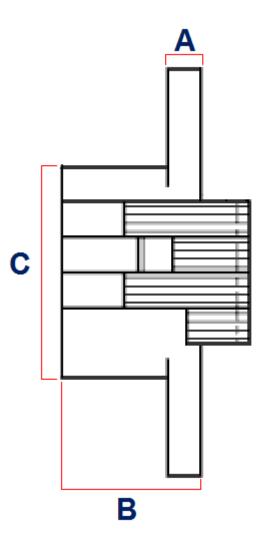

# **Dimensions**

| ltem Code | Height (H) | Leaf Width (W) | To Suit Door<br>Thickness (DT) | Max Door<br>Weight- (Per 3<br>Hinges) | Distance To Door<br>Edge (X) | Plate Thickness<br>(A) | Mortice Depth<br>(B) | Mortice Height<br>(C) |
|-----------|------------|----------------|--------------------------------|---------------------------------------|------------------------------|------------------------|----------------------|-----------------------|
| 31520.1   | 115.8mm    | 24.7mm         | 35mm -<br>38mm                 | 45kg                                  | 6.4mm                        | 11mm                   | 36.6mm               | 62.7mm                |