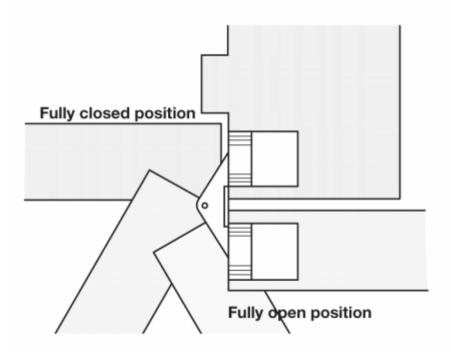

### **Description**

- Concealed SOSS style hinges
- Size 115.8mm x 24.7mm
- For door thickness 35mm 38mm
- Opening angle 180 degree one way
- Zinc alloy hinge body and links
- Satin chrome plated finish
- Max door weight (per 3 hinges) 45kg
- Complete with fixing Screws
- PLEASE NOTE THE SOSS STYLE CONCEALED HINGES ARE **SOLD INDIVIDUALLY (EACH HINGE)**