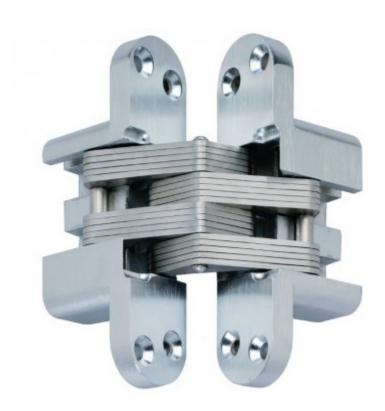

### Concealed SOSS Style Hinges - 115.8mm x 24.7mm - Satin Chrome

### **Description**

- Concealed SOSS style hinges
- Size 115.8mm x 24.7mm
- For door thickness 35mm 38mm
- Opening angle 180 degree one way
- Zinc alloy hinge body and links
- Satin chrome plated finish
- Max door weight (per 3 hinges) 45kg
- Complete with fixing Screws
- PLEASE NOTE THE SOSS STYLE CONCEALED HINGES ARE **SOLD INDIVIDUALLY (EACH HINGE)**