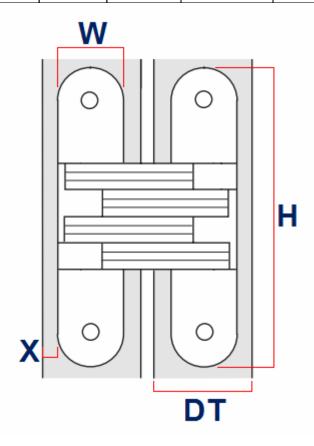

# **Dimensions**

| ltem Code | Height (H) | Leaf Width (W) | To Suit Door<br>Thickness (DT) | Max Door<br>Weight- (Per 3<br>Hinges) | Distance To Door<br>Edge (X) | Plate Thickness<br>(A) | Mortice Depth<br>(B) | Mortice Height<br>(C) |
|-----------|------------|----------------|--------------------------------|---------------------------------------|------------------------------|------------------------|----------------------|-----------------------|
| 31520.1   | 115.8mm    | 24.7mm         | 35mm -<br>38mm                 | 45kg                                  | 6.4mm                        | 11mm                   | 36.6mm               | 62.7mm                |