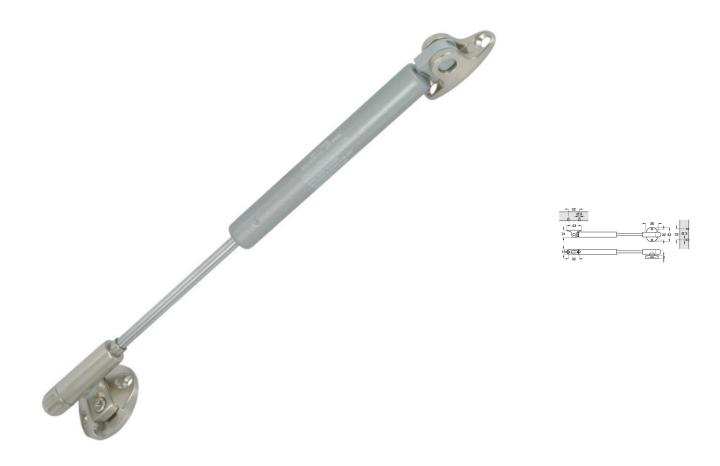

## **Product Images**

## **Description**

- Automatic version, once you begin to open the door it continues to open gently and completely by itself
- · Useful method
- For aligning nearby doors through the rotary knob placed on the piston base plate  $\,$
- To change the time in opening and closing of the door by adjusting the position of the piston base plate within the slot of the side bracket
- Metal supports nickel-plated for quick assembly
- $\bullet$  Fixing screws and guide included