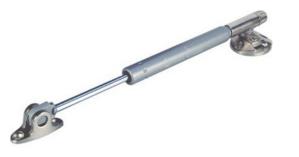

## **Drop Down Lid Stay and Adaptor**

## Description

• Special slow down system, once you begin to open the door it continues to open gently and completely by itself

• Useful method

- For aligning nearby doors through the rotary knob placed on the piston base plate
- To change the time in opening and closing of the door by adjusting the position of the piston base plate within the slot of the side bracket
- Metal supports nickel-plated for quick assembly

• Fixing screws and guide included