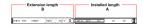

# Dimensions

Runner height - 46mm

Runner thickness (Installation Width Required) - 13mm

Drawer runner lengths available

| Extension le<br>B | ngth — |       | — In | istalle | d length<br>A |    |  |
|-------------------|--------|-------|------|---------|---------------|----|--|
| ooo ∞∞ ∞oo        |        | 000 0 | 08 0 | GD0     | 00            | 00 |  |

| Item Code | Installed Length (A) | Extension Length (B) | Max Weight |
|-----------|----------------------|----------------------|------------|
| 31537.1   | 350mm                | 350mm                | 45kg       |
| 31537.2   | 400mm                | 400mm                | 45kg       |
| 31537.3   | 450mm                | 450mm                | 45kg       |
| 31537.4   | 500mm                | 500mm                | 45kg       |
| 31537.5   | 550mm                | 550mm                | 45kg       |
| 31537.6   | 600mm                | 600mm                | 45kg       |