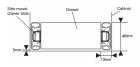

#### **Product Images**

Our best-selling drawer runners. These are perfect for replacing worn-out runners on all kinds of drawers with handles. A good, reliable product at a great price.

- Ball bearing drawer runners.
- Smooth and quiet operation.
- Ideal for use with kitchen drawers, wardrobes and TV units.
- Double (full) extension design allows the drawer to be pulled fully out from the cupboard / carcass.
- 45kg weight limit.
- Front disconnect feature allows the drawer to be removed from the cabinet by simply pressing the lever built into the runners.
- Hold-in feature holds the closed drawer in place.
- Side mounted 13mm gap required between drawer side and carcass.