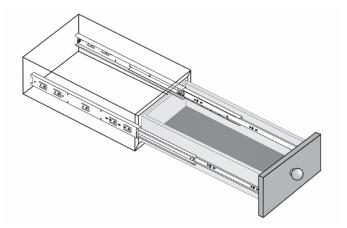

#### **Product Images**

Our best-selling drawer runners. These are perfect for replacing worn-out runners on all kinds of drawers with handles. A good, reliable product at a great price.

- Ball bearing drawer runners.
- Smooth and quiet operation.
- Ideal for use with kitchen drawers, wardrobes and TV units.
- Double (full) extension design allows the drawer to be pulled fully out from the cupboard / carcass.
- 45kg weight limit.
- Front disconnect feature allows the drawer to be removed from the cabinet by simply pressing the lever built into the runners.
- Hold-in feature holds the closed drawer in place.
- Side mounted 13mm gap required between drawer side and carcass.