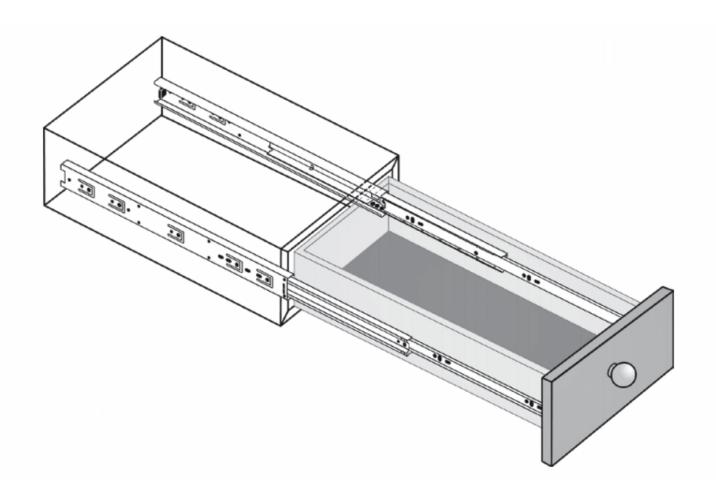

#### **Product Images**

Our best-selling drawer runners. These are perfect for replacing worn-out runners on all kinds of drawers with handles. A good, reliable product at a great price.

- Ball bearing drawer runners.
- Smooth and quiet operation.
- Ideal for use with kitchen drawers, wardrobes and TV units.
- Double (full) extension design allows the drawer to be pulled fully out from the cupboard / carcass.
- 45kg weight limit.
- Front disconnect feature allows the drawer to be removed from the cabinet by simply pressing the lever built into the runners.
- Hold-in feature holds the closed drawer in place.
- Side mounted 13mm gap required between drawer side and carcass.