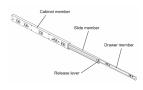

#### **Product Images**

Our best-selling drawer runners. These are perfect for replacing worn-out runners on all kinds of drawers with handles. A good, reliable product at a great price.

- Ball bearing drawer runners.
- Smooth and quiet operation.
- Ideal for use with kitchen drawers, wardrobes and TV units.
- Double (full) extension design allows the drawer to be pulled fully out from the cupboard / carcass.
- 45kg weight limit.
- Front disconnect feature allows the drawer to be removed from the cabinet by simply pressing the lever built into the runners.
- Hold-in feature holds the closed drawer in place.
- Side mounted 13mm gap required between drawer side and carcass.