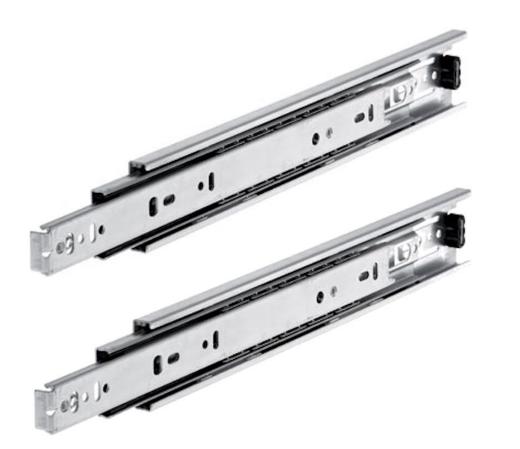

#### **Product Images**

Our best-selling drawer runners. These are perfect for replacing worn-out runners on all kinds of drawers with handles. A good, reliable product at a great price.

- Ball bearing drawer runners.
- Smooth and quiet operation.
- Ideal for use with kitchen drawers, wardrobes and TV units.
- Double (full) extension design allows the drawer to be pulled fully out from the cupboard / carcass.
- 45kg weight limit.
- Front disconnect feature allows the drawer to be removed from the cabinet by simply pressing the lever built into the runners.
- Hold-in feature holds the closed drawer in place.
- Side mounted 13mm gap required between drawer side and carcass.