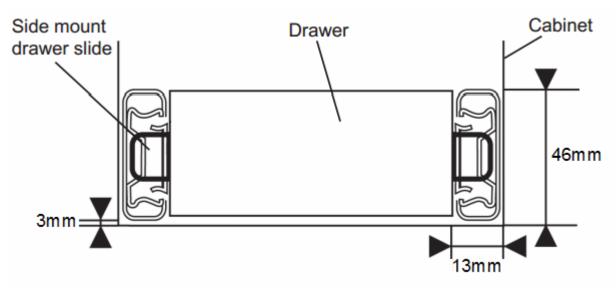

# Dimensions

Runner height - 46mm

Runner thickness (Installation Width Required) - 13mm

Drawer runner lengths available

| Extension le<br>B | ngth — |       | — In | istalle | d length<br>A |    |  |
|-------------------|--------|-------|------|---------|---------------|----|--|
| ooo ∞∞ ∞oo        |        | 000 0 | 08 0 | GD0     | 00            | 00 |  |

#### **Product Images**

Our best-selling drawer runners. These are perfect for replacing worn-out runners on all kinds of drawers with handles. A good, reliable product at a great price.

- Ball bearing drawer runners.
- Smooth and quiet operation.
- Ideal for use with kitchen drawers, wardrobes and TV units.
- Double (full) extension design allows the drawer to be pulled fully out from the cupboard / carcass.
- 45kg weight limit.
- Front disconnect feature allows the drawer to be removed from the cabinet by simply pressing the lever built into the runners.
- Hold-in feature holds the closed drawer in place.
- Side mounted 13mm gap required between drawer side and carcass.