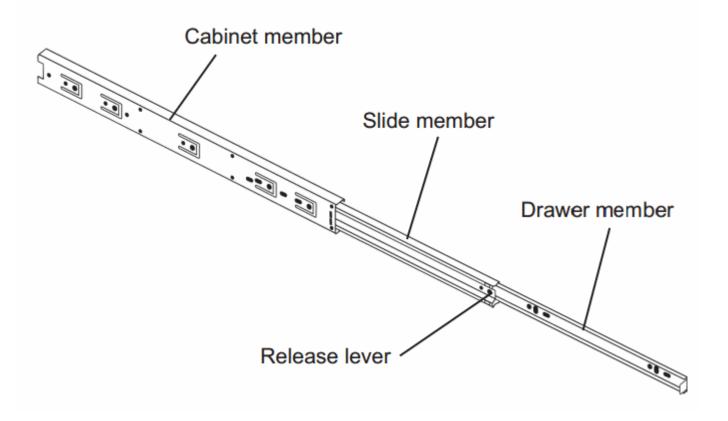

#### **Product Images**

Our best-selling drawer runners. These are perfect for replacing worn-out runners on all kinds of drawers with handles. A good, reliable product at a great price.

- Ball bearing drawer runners.
- Smooth and quiet operation.
- Ideal for use with kitchen drawers, wardrobes and TV units.
- Double (full) extension design allows the drawer to be pulled fully out from the cupboard / carcass.
- 45kg weight limit.
- Front disconnect feature allows the drawer to be removed from the cabinet by simply pressing the lever built into the runners.
- Hold-in feature holds the closed drawer in place.
- Side mounted 13mm gap required between drawer side and carcass.