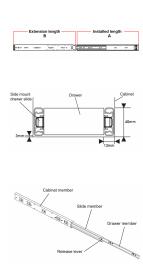

### **Description**

- Ball bearing drawer runners with built-in soft closing mechanism.
- Soft closing on last 45 mm of closing cycle.
- Smooth and quiet operation.
- Ideal for use with kitchen drawers, wardrobes and TV units.
- Double (full) extension design allows the drawer to be pulled fully out from the cupboard / carcass.
- 36kg weight limit.
- Front disconnect feature allows the drawer to be removed from the cabinet by simply pressing the lever built into the runners.
- Hold-in feature holds the closed drawer in place.
- Cam adjuster offers installers a simple, yet precise mechanism for vertical drawer adjustment.
- Side mounted 13mm gap required between drawer side and carcass.

**Dimensions** 

- Runner height 46mm
- Runner thickness (Installation Width Required) 13mm

Drawer runner lengths available

| Item Code | Installed Length (A) | Extension Length (B) | Max Weight |
|-----------|----------------------|----------------------|------------|
| 31538.0   | 300mm                | 260mm                | 32kg       |
| 31538.1   | 350mm                | 350mm                | 33kg       |
| 31538.2   | 400mm                | 400mm                | 34kg       |
| 31538.3   | 450mm                | 450mm                | 35kg       |
| 31538.4   | 500mm                | 500mm                | 35kg       |
| 31538.5   | 550mm                | 550mm                | 35kg       |
| 31538.6   | 600mm                | 600mm                | 35kg       |