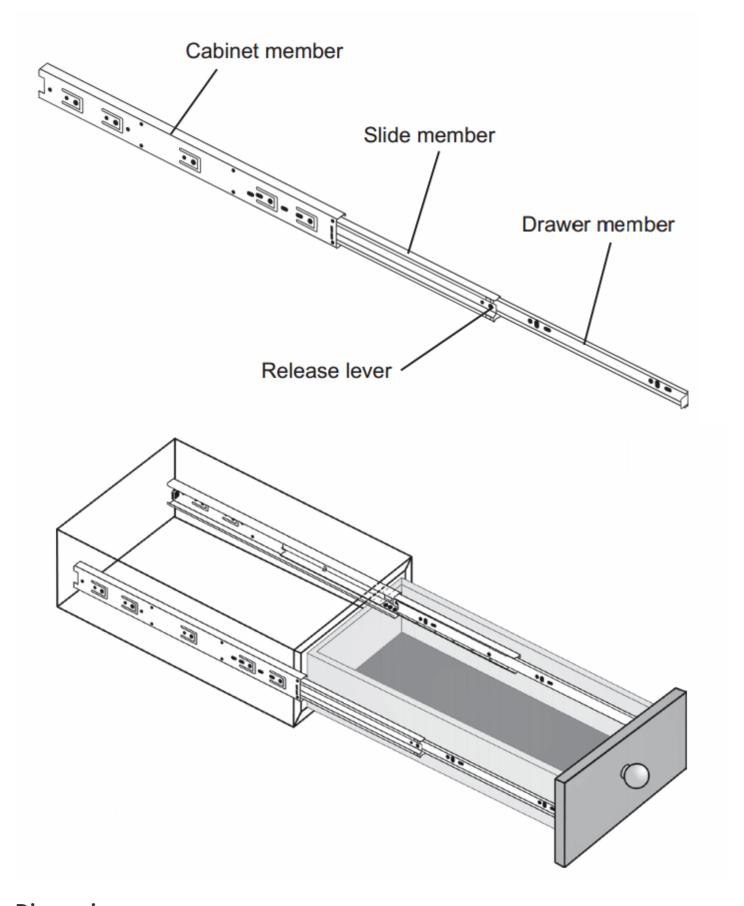

### **Description**

- Ball bearing drawer runners with built-in soft closing mechanism.
- Soft closing on last 45 mm of closing cycle.
- Smooth and quiet operation.
- Ideal for use with kitchen drawers, wardrobes and TV units.
- Double (full) extension design allows the drawer to be pulled fully out from the cupboard / carcass.
- 36kg weight limit.
- Front disconnect feature allows the drawer to be removed from the cabinet by simply pressing the lever built into the runners.
- Hold-in feature holds the closed drawer in place.
- Cam adjuster offers installers a simple, yet precise mechanism for vertical drawer adjustment.
- Side mounted 13mm gap required between drawer side and carcass.