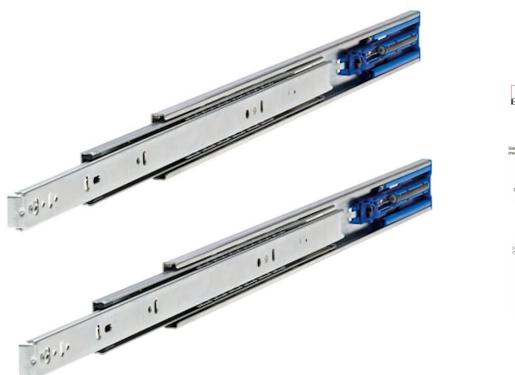

# Soft Close - Ball Bearing Drawer Runners - Full Extension - Front Disconnect - 35kg Weight Limit - Zinc Plated

### **Description**

- Ball bearing drawer runners with built-in soft closing mechanism.
- Soft closing on last 45 mm of closing cycle.
- Smooth and quiet operation.
- Ideal for use with kitchen drawers, wardrobes and TV units.
- Double (full) extension design allows the drawer to be pulled fully out from the cupboard / carcass.
- 36kg weight limit.
- Front disconnect feature allows the drawer to be removed from the cabinet by simply pressing the lever built into the runners.
- Hold-in feature holds the closed drawer in place.
- Cam adjuster offers installers a simple, yet precise mechanism for vertical drawer adjustment.
- Side mounted 13mm gap required between drawer side and carcass.

# **Unit Of Sale**

• These ball bearing drawer runners are sold as pair (two runners).