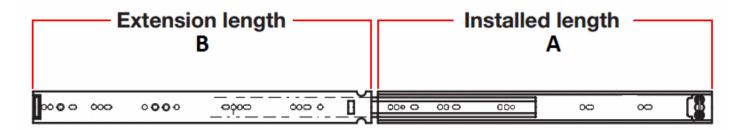

**Dimensions** 

- Runner height 46mm
- Runner thickness (Installation Width Required) 13mm

Drawer runner lengths available

| Item Code | Installed Length (A) | Extension Length (B) | Max Weight |
|-----------|----------------------|----------------------|------------|
| 31538.0   | 300mm                | 260mm                | 32kg       |
| 31538.1   | 350mm                | 350mm                | 33kg       |
| 31538.2   | 400mm                | 400mm                | 34kg       |
| 31538.3   | 450mm                | 450mm                | 35kg       |
| 31538.4   | 500mm                | 500mm                | 35kg       |
| 31538.5   | 550mm                | 550mm                | 35kg       |
| 31538.6   | 600mm                | 600mm                | 35kg       |