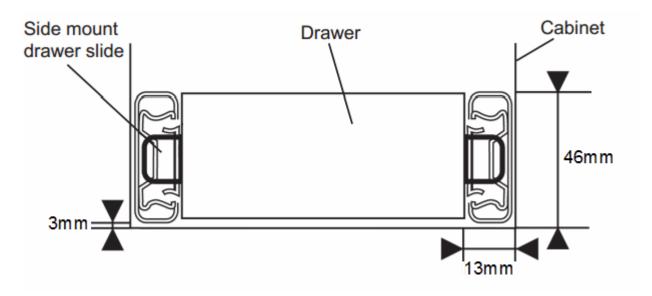

### **Description**

- Ball bearing drawer runners with built-in soft closing mechanism.
- Soft closing on last 45 mm of closing cycle.
- Smooth and quiet operation.
- Ideal for use with kitchen drawers, wardrobes and TV units.
- Double (full) extension design allows the drawer to be pulled fully out from the cupboard / carcass.
- 36kg weight limit.
- Front disconnect feature allows the drawer to be removed from the cabinet by simply pressing the lever built into the runners.
- Hold-in feature holds the closed drawer in place.
- Cam adjuster offers installers a simple, yet precise mechanism for vertical drawer adjustment.
- Side mounted 13mm gap required between drawer side and carcass.

**Dimensions** 

- Runner height 46mm
- Runner thickness (Installation Width Required) 13mm

Drawer runner lengths available

| Item Code | Installed Length (A) | Extension Length (B) | Max Weight |
|-----------|----------------------|----------------------|------------|
| 31538.0   | 300mm                | 260mm                | 32kg       |
| 31538.1   | 350mm                | 350mm                | 33kg       |
| 31538.2   | 400mm                | 400mm                | 34kg       |
| 31538.3   | 450mm                | 450mm                | 35kg       |
| 31538.4   | 500mm                | 500mm                | 35kg       |
| 31538.5   | 550mm                | 550mm                | 35kg       |
| 31538.6   | 600mm                | 600mm                | 35kg       |