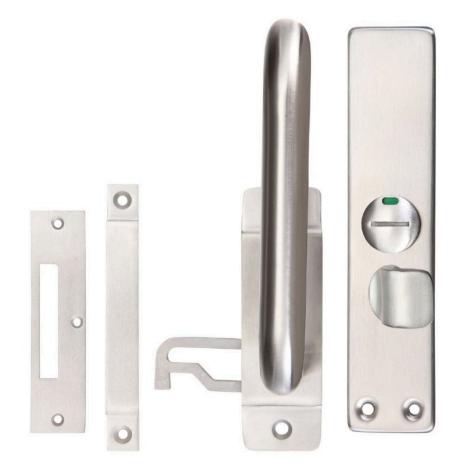

## Facility Indicator Toilet Lock - For Disabled WC Toilet Doors - Reversible - Satin Stainless Steel

## Description

- Suitable for use on diasabled WC and toilet doors.
- Meets the dimensional requirements of BS 8300 and ADM

- Grade 304 satin stainless steel
- Suitable for FD30/FD60 Fire Rated Doors
- Reversible on site suitable for use on left and right handed doors
- Suitable for both Swing or Slide Doors