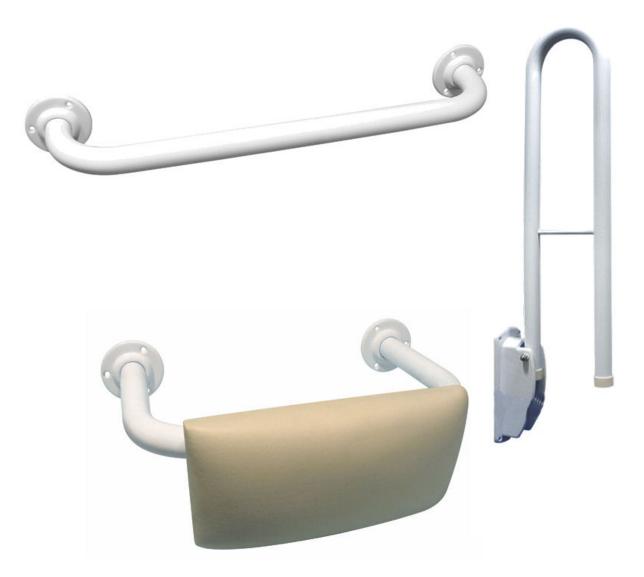

## **Product Images**

## Description

Doc M Pack Consisting of 3 x 600mm Rails 1 x Back Rest Rail 1 x Hinged Arm Consort