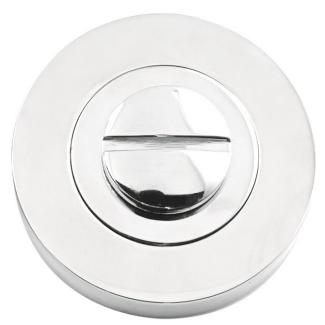

## Turn & Release Set - Polished Chrome

## **Description**

- Bathroom snib turn and coin emergency release set
- A turn and release consists of two parts
  - 1 a snib turn which is fitted on the inside of the bathroom and is used to lock the bathroom or toilet by twisting the snib a quarter turn to the left or right
  - 2 a release which is fitted on the outside of the bathroom. If some gets locked in the bathroom or toilet the snib can be released in an emergency by twisting a coin or screwdriver in the slotted part of the rose a quarter turn
- This turn and release set uses a 5mm x 5mm spindle (the metal shaft that goes through the door) this suits standard UK bath locks
- A turn and release is only the cosmetic part that you see on the outside of the door and requires a mechanism to work in conjunction with it, such as a bathroom lock or deadbolt

#### Finish

• Polished Chrome

#### **Dimensions**

- Rose Diameter 53mm
- Rose Depth 10mm