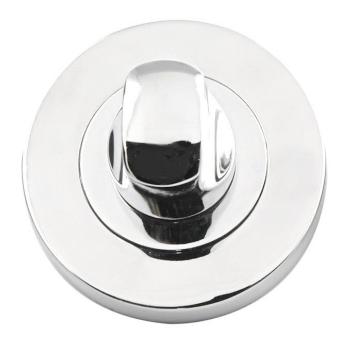

## Turn & Release Set - Polished Chrome

## **Description**

- Bathroom snib turn and coin emergency release set
- A turn and release consists of two parts
  - 1 a snib turn which is fitted on the inside of the bathroom and is used to lock the bathroom or toilet by twisting the snib a quarter turn to the left or right
  - 2 a release which is fitted on the outside of the bathroom. If some gets locked in the bathroom or toilet the snib can be released in an emergency by twisting a coin or screwdriver in the slotted part of the rose a quarter turn
- This turn and release set uses a 5mm x 5mm spindle (the metal shaft that goes through the door) this suits standard UK bath locks
- A turn and release is only the cosmetic part that you see on the outside of the door and requires a mechanism to work in conjunction with it, such as a bathroom lock or deadbolt

#### Finish

• Polished Chrome

#### **Dimensions**

- Rose Diameter 53mm
- Rose Depth 10mm