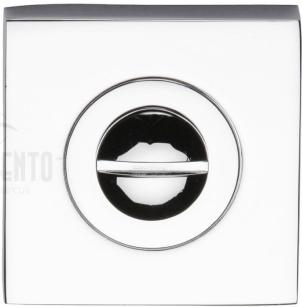

# **Square Turn & Release Set - Polished Chrome - Set**

## **Description**

- Bathroom square snib turn and coin emergency release set
- A turn and release consists of two parts
  - 1 a snib turn which is fitted on the inside of the bathroom and is used to lock the bathroom or toilet by twisting the snib a quarter turn to the left or right
  - 2 a release which is fitted on the outside of the bathroom. If some gets locked in the bathroom or toilet the snib can be released in an emergency by twisting a coin or screwdriver in the slotted part of the rose a quarter turn
- This turn and release set uses a 5mm x 5mm spindle (the metal shaft that goes through the door) this suits standard UK bath locks
- A turn and release is only the cosmetic part that you see on the outside of the door and requires a mechanism to work in conjunction with it, such as a bathroom lock or deadbolt

#### Finish

• Polished Chrome

#### **Dimensions**

- Rose Size 53mm x 53mm
- Rose Depth 11mm