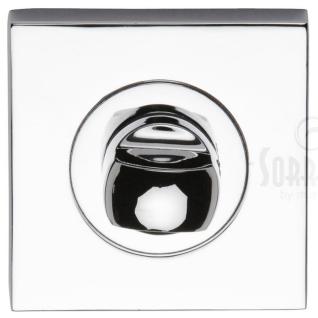

# **Square Turn & Release Set - Polished Chrome - Set**

## **Description**

- Bathroom square snib turn and coin emergency release set
- A turn and release consists of two parts
  - 1 a snib turn which is fitted on the inside of the bathroom and is used to lock the bathroom or toilet by twisting the snib a quarter turn to the left or right
  - 2 a release which is fitted on the outside of the bathroom. If some gets locked in the bathroom or toilet the snib can be released in an emergency by twisting a coin or screwdriver in the slotted part of the rose a quarter turn
- This turn and release set uses a 5mm x 5mm spindle (the metal shaft that goes through the door) this suits standard UK bath locks
- A turn and release is only the cosmetic part that you see on the outside of the door and requires a mechanism to work in conjunction with it, such as a bathroom lock or deadbolt

#### Finish

• Polished Chrome

#### **Dimensions**

- Rose Size 53mm x 53mm
- Rose Depth 11mm