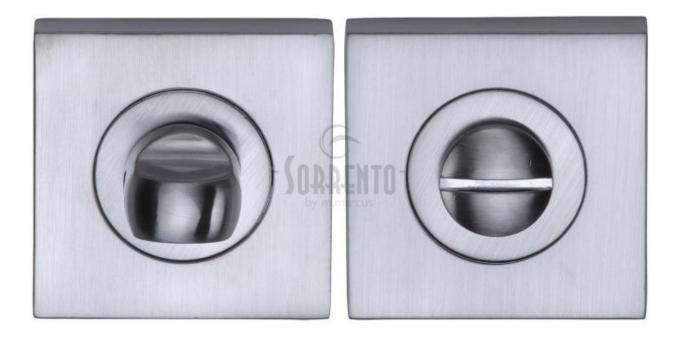

# Square Turn & Release Set - Satin Chrome - Set

**Product Images** 

- Bathroom square snib turn and coin emergency release set
- A turn and release consists of two parts
  1 a snib turn which is fitted on the inside of the bathroom and is used to lock the bathroom or toilet by twisting the snib a quarter turn to the left or right

2 - a release which is fitted on the outside of the bathroom. If some gets locked in the bathroom or toilet the snib can be released in an emergency by twisting a coin or screwdriver in the slotted part of the rose a quarter turn

- This turn and release set uses a 5mm x 5mm spindle (the metal shaft that goes through the door) this suits standard UK bath locks
- A turn and release is only the cosmetic part that you see on the outside of the door and requires a mechanism to work in conjunction with it, such as a bathroom lock or deadbolt