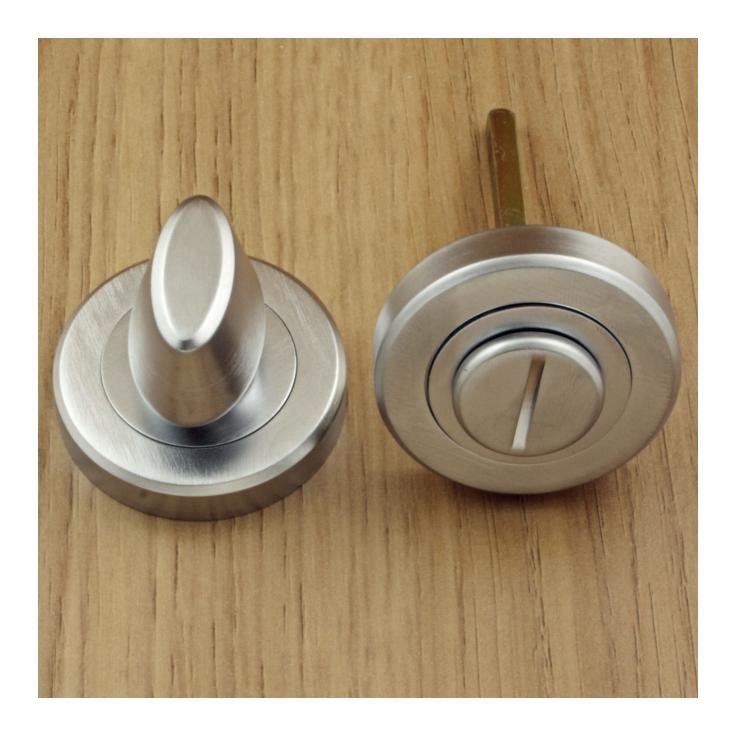

# **Product Images**

## **Description**

- Bathroom snib turn and coin emergency release set
- A turn and release consists of two parts
  - 1 a snib turn which is fitted on the inside of the bathroom and is used to lock the bathroom or toilet by twisting the snib a quarter turn to the left or right
  - 2 a release which is fitted on the outside of the bathroom. If some gets locked in the bathroom or toilet the snib can be released in an emergency by twisting a coin or screwdriver in the slotted part of the rose a quarter turn
- This turn and release set uses a 5mm x 5mm spindle (the metal shaft that goes through the door) this suits standard UK bath locks
- A turn and release is only the cosmetic part that you see on the outside of the door and requires a mechanism to work in conjunction with it, such as a bathroom lock or deadbolt

#### Finish

• Satin Chrome

#### **Dimensions**

- Rose Diameter 50mm
- Rose Depth 10mm