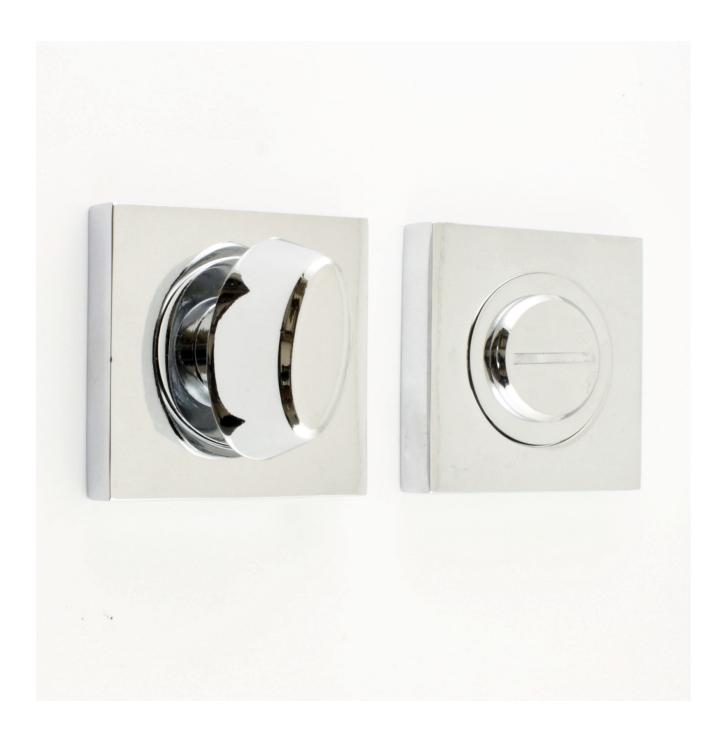

# **Square Turn & Release Set - Polished Chrome - Set**

## **Product Images**

## **Description**

- Bathroom square snib turn and coin emergency release set
- A turn and release consists of two parts
  - 1 a snib turn which is fitted on the inside of the bathroom and is used to lock the bathroom or toilet by twisting the snib a quarter turn to the left or right
  - 2 a release which is fitted on the outside of the bathroom. If some gets locked in the bathroom or toilet the snib can be released in an emergency by twisting a coin or screwdriver in the slotted part of the rose a quarter turn
- This turn and release set uses a 5mm x 5mm spindle (the metal shaft that goes through the door) this suits standard UK bath locks
- A turn and release is only the cosmetic part that you see on the outside of the door and requires a mechanism to work in conjunction with it, such as a bathroom lock or deadbolt

#### Finish

• Polished Chrome

#### **Dimensions**

- Rose Size 50mm x 50mm
- Rose Depth 10mm