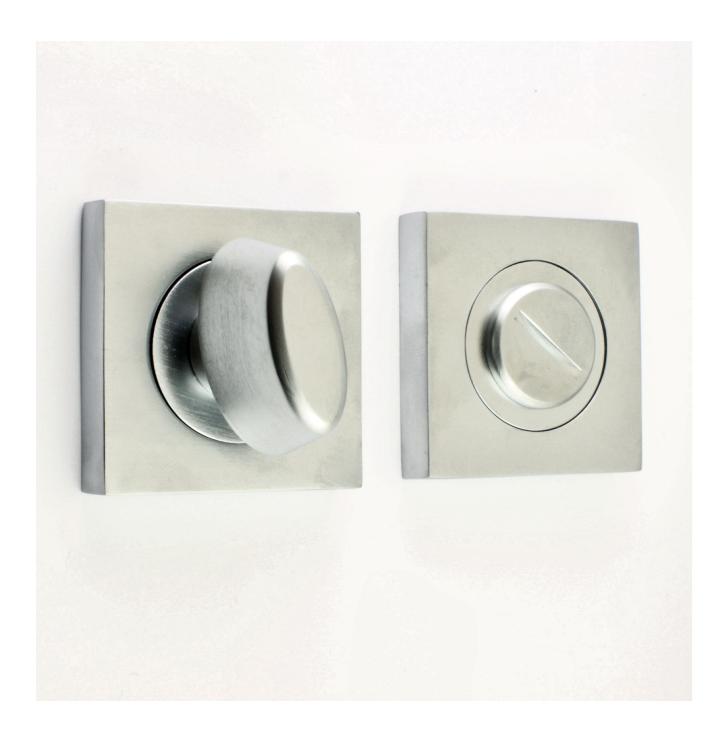

# Square Turn & Release Set - Satin Chrome - Set

## **Product Images**

## **Description**

- Bathroom square snib turn and coin emergency release set
- A turn and release consists of two parts
  - 1 a snib turn which is fitted on the inside of the bathroom and is used to lock the bathroom or toilet by twisting the snib a quarter turn to the left or right
  - 2 a release which is fitted on the outside of the bathroom. If some gets locked in the bathroom or toilet the snib can be released in an emergency by twisting a coin or screwdriver in the slotted part of the rose a quarter turn
- This turn and release set uses a 5mm x 5mm spindle (the metal shaft that goes through the door) this suits standard UK bath locks
- A turn and release is only the cosmetic part that you see on the outside of the door and requires a mechanism to work in conjunction with it, such as a bathroom lock or deadbolt

#### Finish

• Satin Chrome

#### **Dimensions**

- Rose Size 50mm x 50mm
- Rose Depth 10mm