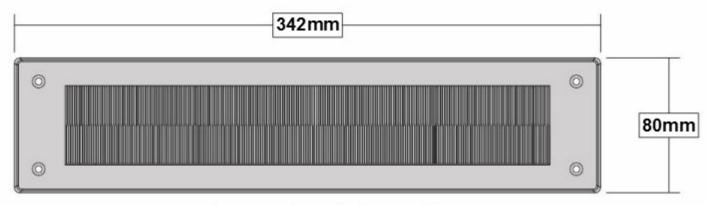

## Draught Seal - Internal Letter Plate Brush Seal - 342mm x 80mm - White Frame With Black Brush

# **Dimensions**

- Overall Plate Size 342mm x 80mm
- Aperture (Opening) Size 280mm x 47mm

Aperture Size 280mm x 47mm