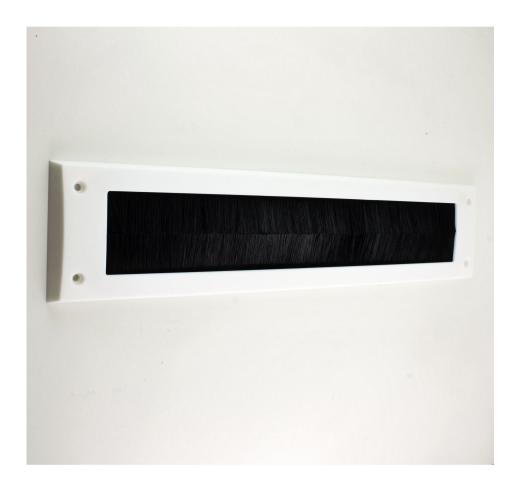

## Draught Seal - Internal Letter Plate Brush Seal - 342mm x 80mm - White Frame With Black Brush

## **Description**

- Internal letter box brush seal.
- Ideal for use on front doors, helps stop draught, dust, rain and people looking through the letter plate from the outside.
- Simple, effective draught excluder, simply screws to the back of a front door to seal the hole made by the letter plate.

## **Finish**

• White PVC frame with black nylon brushes.

# **Dimensions**

- Overall Plate Size 342mm x 80mm
- Aperture (Opening) Size 280mm x 47mm

Aperture Size 280mm x 47mm