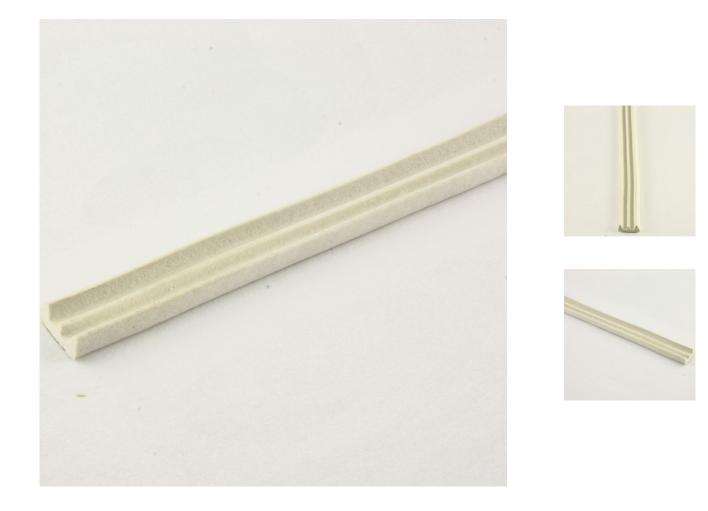

#### Description

- White finish E profile draught excluder from the Stormguard range.
- Self adhesive rubber weather strip.
- Excellent quality long life EPDM rubber (ethylene propylene diene M-class rubber) draught strip.
- Ideal for use on front doors, back doors and windows.
- Stretch resistant during fitting and in use.
- Simple, effective draught excluder which seals 1.5mm 3mm gaps.
- Designed to be fitted in the rebate of a door or window frame.

# Dimensions

- Length Of Seal 10m Roll
- Depth Of "E" 4mm
- Width Of Strip 9mm