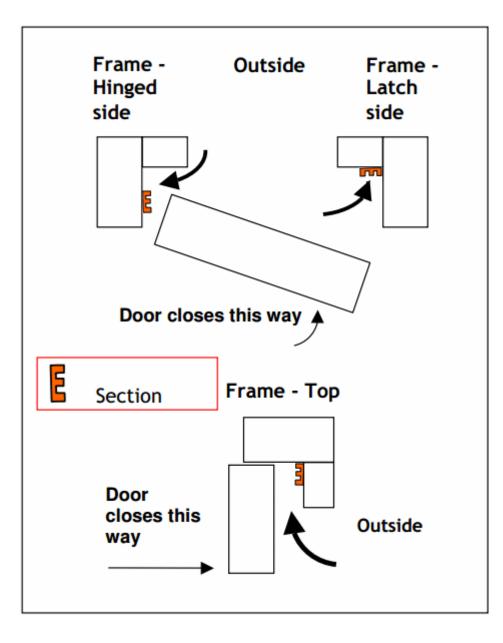

#### Description

- White finish E profile draught excluder from the Stormguard range.
- Self adhesive rubber weather strip.
- Excellent quality long life EPDM rubber (ethylene propylene diene M-class rubber) draught strip.
- Ideal for use on front doors, back doors and windows.
- Stretch resistant during fitting and in use.
- Simple, effective draught excluder which seals 1.5mm 3mm gaps.
- Designed to be fitted in the rebate of a door or window frame.