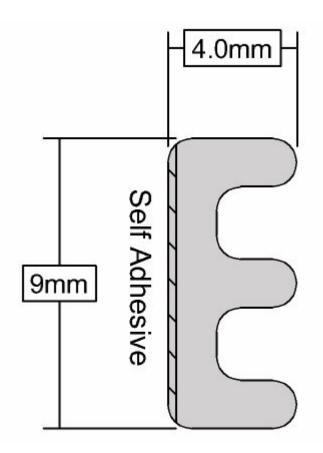

Business Centre Flex Meadow Harlow, Essex CM19 5SR www.gjohns.co.uk 020 8360 7771 sales@gjohns.co.uk

### E' Profile EPDM Rubber Draught Proofing Strip For Doors & Windows - White - 10m Roll

#### **Product Images**



#### Description

- White finish E profile draught excluder from the Stormguard range.
- Self adhesive rubber weather strip.
- Excellent quality long life EPDM rubber (ethylene propylene diene M-class rubber) draught strip.
- Ideal for use on front doors, back doors and windows.
- Stretch resistant during fitting and in use.
- Simple, effective draught excluder which seals 1.5mm 3mm gaps.
- Designed to be fitted in the rebate of a door or window frame.



# Finish

• White finish EPDM rubber.

# Dimensions

- Length Of Seal 10m Roll
- Depth Of "E" 4mm
- Width Of Strip 9mm



### **Products in this set**

×

40126.1 - E' Profile EPDM Rubber Draught Proofing Strip - White - 10m Roll