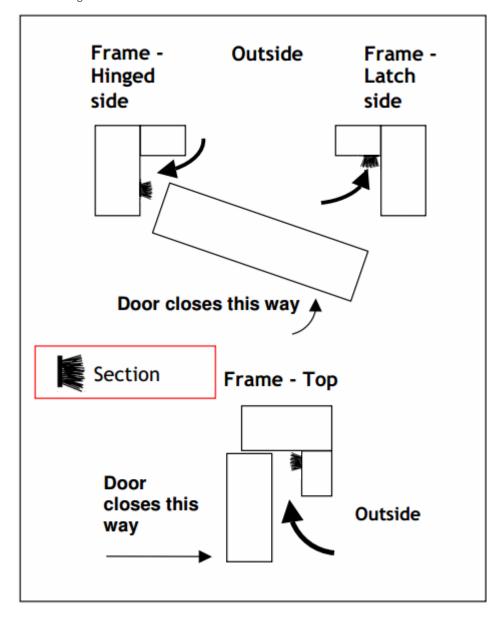

## **Product Images**

- White finish brush pile draught excluder.
- Self adhesive brush strip.
- Ideal for use on front doors, back doors and windows.
- Also suitable for use with sliding doors and sliding sash windows.
- Simple, effective draught excluder which seals 3mm 5mm gaps.
- Designed to be fitted in the rebate of a door or window frame.