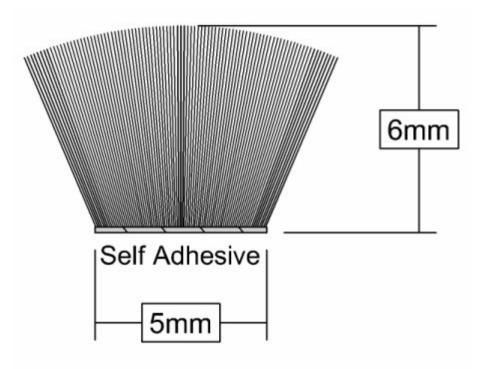

# **Dimensions**

- Length Of Seal 5m Roll
- Depth Of Brush 6mm
- Width Of Strip 5mm