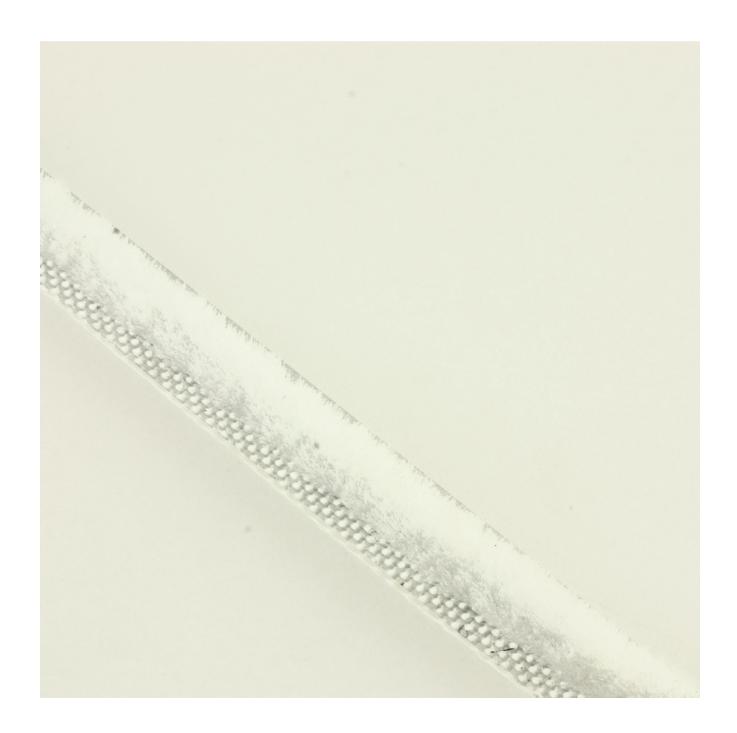

## **Product Images**

- White finish brush pile draught excluder.
- Self adhesive brush strip.
- Ideal for use on front doors, back doors and windows.
- Also suitable for use with sliding doors and sliding sash windows.
- Simple, effective draught excluder which seals 3mm 5mm gaps.
- Designed to be fitted in the rebate of a door or window frame.

## **Finish**

• White finish brush.