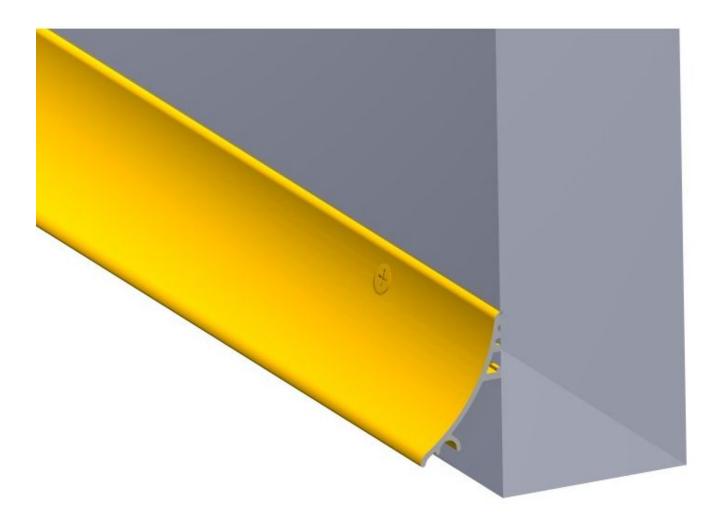

# Bottom Of Door Rain Deflector - Gold Aluminium - 914mm Long

### **Description**

- Bottom of door rain deflector.
- Designed to deflect water away from the door bottom, either in conjunction with a threshold sill, or to replace a weatherboard.
- Ideal for use on front doors.
- Suitable for inward or outward opening doors.
- Quick and easy to fit, pre-drilled with visible screw holes along the top edge.

# **Finish**

• Gold finish aluminium.