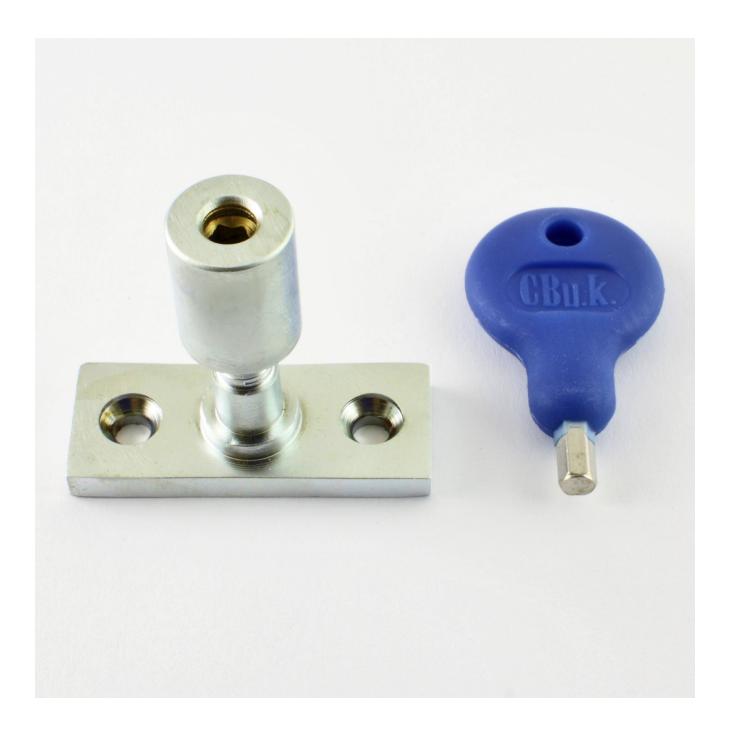

# **Locking Stay Pin - Satin Nickel**

## **Description**

- Locking casement stay pin satin nickel finish.
- Locks the window stay, ideal for meeting insurance requirements.
- Replaces standard pins provided with a window stay with a threaded pin and locking nut.
- A great child safety device for the summer months, windows can be locked in the open position allowing air flow.

### Important Info Before You Buy

- Suitable for use on most traditional window stays where the pin protrudes through the stay.
- Comes supplied with one pin and one key.
- Only one locking pin required per stay.
- Locking nut has to be locked and unlocked by use of key provided.