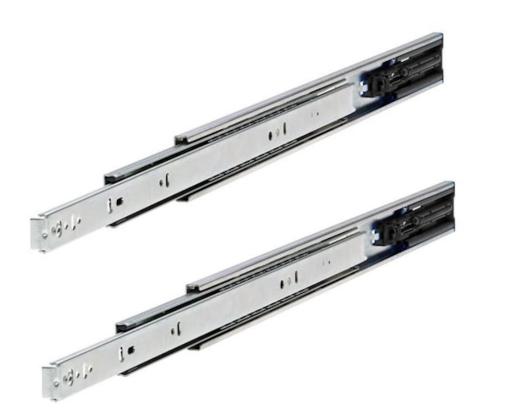

## Push To Open - Touch Release - Ball Bearing Drawer Runners - Full Extension - 45kg Weight Limit - Zinc Plated

#### **Product Images**

- Ball bearing drawer runners with built-in push to open mechanism.
- Designed for use in kitchens with no handles. Drawers can be open by simply touching and lightly pushing the drawer front.
- Touch release holds drawers or pull-out shelves in a closed position until activated by touch, eliminating the need for knobs or handles.
- Smooth and quiet operation.
- Ideal for use with kitchen drawers, wardrobes and TV units with no handles.
- Double (full) extension design allows the drawer to be pulled fully out from the cupboard / carcass.
- 45kg weight limit.
- Front disconnect feature allows the drawer to be removed from the cabinet by simply pressing the lever built into the runners.
- Hold-in feature holds the closed drawer in place.
- Cam adjuster offers installers a simple, yet precise mechanism for vertical drawer adjustment.
- Side mounted 13mm gap required between drawer side and carcass.

### **Unit Of Sale**

• These ball bearing drawer runners are sold as pair (two runners).