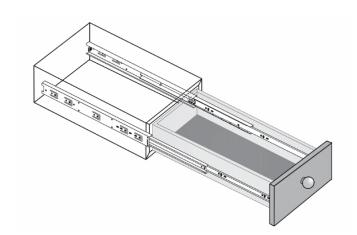

#### **Product Images**

- Ball bearing drawer runners with built-in push to open mechanism.
- Designed for use in kitchens with no handles. Drawers can be open by simply touching and lightly pushing the drawer front.
- Touch release holds drawers or pull-out shelves in a closed position until activated by touch, eliminating the need for knobs or handles.
- Smooth and quiet operation.
- Ideal for use with kitchen drawers, wardrobes and TV units with no handles.
- Double (full) extension design allows the drawer to be pulled fully out from the cupboard / carcass.
- 45kg weight limit.
- Front disconnect feature allows the drawer to be removed from the cabinet by simply pressing the lever built into the runners.
- Hold-in feature holds the closed drawer in place.
- Cam adjuster offers installers a simple, yet precise mechanism for vertical drawer adjustment.
- Side mounted 13mm gap required between drawer side and carcass.