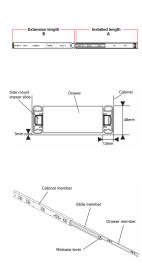

# 2 mm gap required to open drawer

**Dimensions** 

- Runner height 46mm
- Runner thickness (Installation Width Required) 13mm
- 2mm tolerance is required to push the drawer inwards to activate the touch release mechanism.
- \*\*\* PLEASE NOTE MAXIMUM DRAWER WIDTHS SHOWN IN TABLE BELOW BEFORE ORDERING \*\*\*

Drawer runner lengths available

| Item Code | Installed Length (A) | Extension Length (B) | Max Drawer Width | Max Weight |
|-----------|----------------------|----------------------|------------------|------------|
| 40150.1   | 300mm                | 305mm                |                  |            |
| 40150.2   | 350mm                | 356mm                | 350mm            | 45kg       |
| 40150.3   | 400mm                | 406mm                | 400mm            | 45kg       |
| 40150.4   | 450mm                | 457mm                | 450mm            | 45kg       |
| 40150.5   | 500mm                | 508mm                | 500mm            | 45kg       |
| 40150.6   | 550mm                | 559mm                | 550mm            | 45kg       |
| 40150.7   | 600mm                | 610mm                | 600mm            | 45kg       |
| 40150.8   | 650mm                | 660mm                | 650mm            | 45kg       |
| 40150.9   | 700mm                | 711mm                | 700mm            | 45kg       |