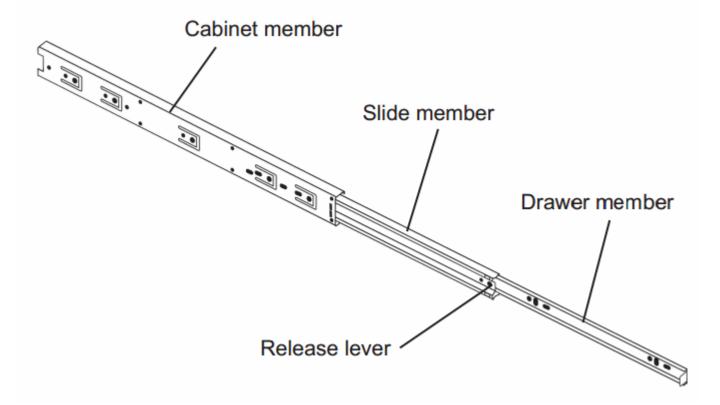

#### **Product Images**

- Ball bearing drawer runners with built-in push to open mechanism.
- Designed for use in kitchens with no handles. Drawers can be open by simply touching and lightly pushing the drawer front.
- Touch release holds drawers or pull-out shelves in a closed position until activated by touch, eliminating the need for knobs or handles.
- Smooth and quiet operation.
- Ideal for use with kitchen drawers, wardrobes and TV units with no handles.
- Double (full) extension design allows the drawer to be pulled fully out from the cupboard / carcass.
- 45kg weight limit.
- Front disconnect feature allows the drawer to be removed from the cabinet by simply pressing the lever built into the runners.
- Hold-in feature holds the closed drawer in place.
- Cam adjuster offers installers a simple, yet precise mechanism for vertical drawer adjustment.
- Side mounted 13mm gap required between drawer side and carcass.