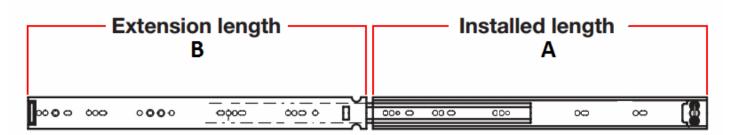

Drawer runner lengths available

| Item Code | Installed Length (A) | Extension Length (B) | Max Drawer Width | Max Weight |
|-----------|----------------------|----------------------|------------------|------------|
| 40150.1   | 300mm                | 305mm                |                  |            |
| 40150.2   | 350mm                | 356mm                | 350mm            | 45kg       |
| 40150.3   | 400mm                | 406mm                | 400mm            | 45kg       |
| 40150.4   | 450mm                | 457mm                | 450mm            | 45kg       |
| 40150.5   | 500mm                | 508mm                | 500mm            | 45kg       |
| 40150.6   | 550mm                | 559mm                | 550mm            | 45kg       |
| 40150.7   | 600mm                | 610mm                | 600mm            | 45kg       |
| 40150.8   | 650mm                | 660mm                | 650mm            | 45kg       |
| 40150.9   | 700mm                | 711mm                | 700mm            | 45kg       |