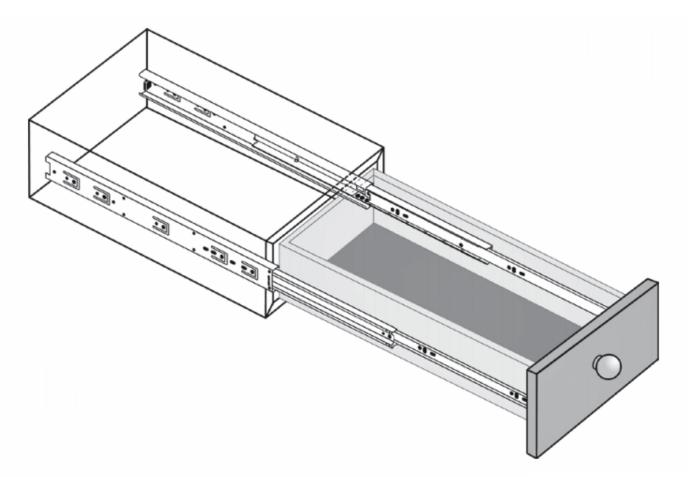

## Push To Open - Touch Release - Ball Bearing Drawer Runners - Full Extension - 45kg Weight Limit - Zinc Plated

#### **Product Images**

- Ball bearing drawer runners with built-in push to open mechanism.
- Designed for use in kitchens with no handles. Drawers can be open by simply touching and lightly pushing the drawer front.
- Touch release holds drawers or pull-out shelves in a closed position until activated by touch, eliminating the need for knobs or handles.
- Smooth and quiet operation.
- Ideal for use with kitchen drawers, wardrobes and TV units with no handles.
- Double (full) extension design allows the drawer to be pulled fully out from the cupboard / carcass.
- 45kg weight limit.
- Front disconnect feature allows the drawer to be removed from the cabinet by simply pressing the lever built into the runners.
- Hold-in feature holds the closed drawer in place.
- Cam adjuster offers installers a simple, yet precise mechanism for vertical drawer adjustment.
- Side mounted 13mm gap required between drawer side and carcass.