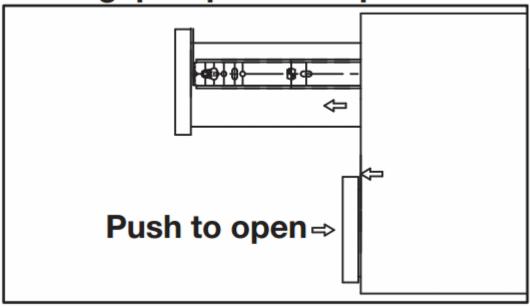

#### **Product Images**

- Ball bearing drawer runners with built-in push to open mechanism.
- Designed for use in kitchens with no handles. Drawers can be open by simply touching and lightly pushing the drawer front.
- Touch release holds drawers or pull-out shelves in a closed position until activated by touch, eliminating the need for knobs or handles.
- Smooth and quiet operation.
- Ideal for use with kitchen drawers, wardrobes and TV units with no handles.
- Double (full) extension design allows the drawer to be pulled fully out from the cupboard / carcass.
- 45kg weight limit.
- Front disconnect feature allows the drawer to be removed from the cabinet by simply pressing the lever built into the runners.
- Hold-in feature holds the closed drawer in place.
- Cam adjuster offers installers a simple, yet precise mechanism for vertical drawer adjustment.
- Side mounted 13mm gap required between drawer side and carcass.

# 2 mm gap required to open drawer

**Dimensions** 

- Runner height 46mm
- Runner thickness (Installation Width Required) 13mm
- 2mm tolerance is required to push the drawer inwards to activate the touch release mechanism.
- \*\*\* PLEASE NOTE MAXIMUM DRAWER WIDTHS SHOWN IN TABLE BELOW BEFORE ORDERING \*\*\*