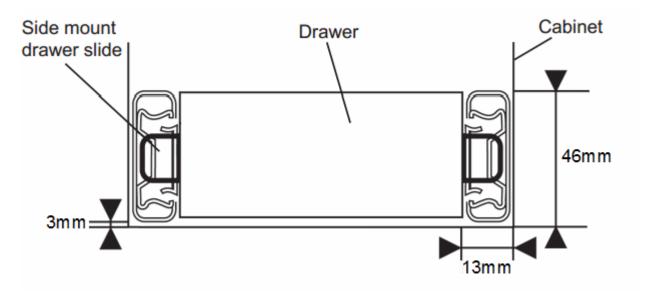

#### **Product Images**

- Ball bearing drawer runners with built-in push to open mechanism.
- Designed for use in kitchens with no handles. Drawers can be open by simply touching and lightly pushing the drawer front.
- Touch release holds drawers or pull-out shelves in a closed position until activated by touch, eliminating the need for knobs or handles.
- Smooth and quiet operation.
- Ideal for use with kitchen drawers, wardrobes and TV units with no handles.
- Double (full) extension design allows the drawer to be pulled fully out from the cupboard / carcass.
- 45kg weight limit.
- Front disconnect feature allows the drawer to be removed from the cabinet by simply pressing the lever built into the runners.
- Hold-in feature holds the closed drawer in place.
- Cam adjuster offers installers a simple, yet precise mechanism for vertical drawer adjustment.
- Side mounted 13mm gap required between drawer side and carcass.

# 2 mm gap required to open drawer

**Dimensions** 

- Runner height 46mm
- Runner thickness (Installation Width Required) 13mm
- 2mm tolerance is required to push the drawer inwards to activate the touch release mechanism.
- \*\*\* PLEASE NOTE MAXIMUM DRAWER WIDTHS SHOWN IN TABLE BELOW BEFORE ORDERING \*\*\*