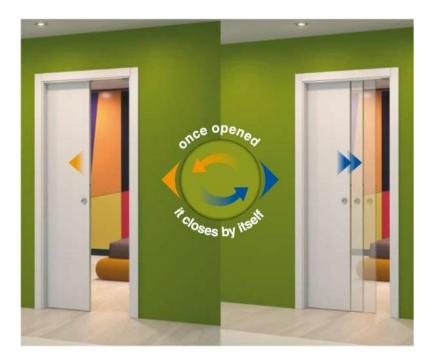

## **Product Images**

## Description

- Self Closing Mechanism To Suit Eclisse Sliding Pocket Door Systems.
- Once the sliding door has been opened this device makes the door close by itself, using an ingenious system which is completely enclosed inside the frame.
- Closing speed can be adjusted without removing the door or jambs.
- Can be used in conjunction with the Eclisse soft closing mechanism to allow the door to quietly and softly close in to position.
- Suitable for doors up to 40 kg in weight.
- Suitable for use with Eclisse sliding door systems only.