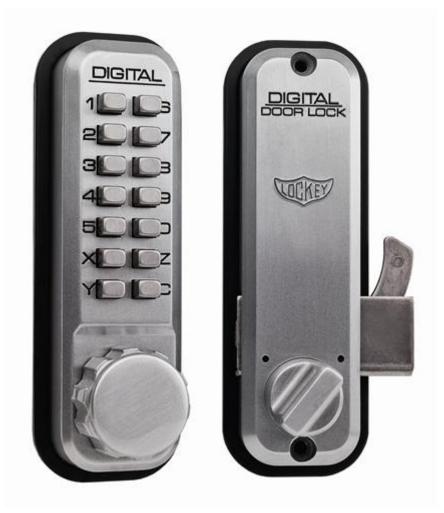

## **Product Images**

## Description

- Mechanical digital code lock for sliding doors
- Surface mounted hook bolt for patio & light industrial sliding doors (20mm throw)
- For wooden, aluminium & UPVC doors
- Requires manual throw back to re-lock
- Satin chrome finish
- Suitable for internal or external use
- Case height 142mm

- Case width 40mm
- Outside Entry via code
- Inside Exit via thumbturn
- Combinations 2000+ possible code options
- Code length 4-6 digits
- Suitable for doors 35-55mm thick
- Holdback No
- Handed No
- Usage Light duty
- Protective clutch mechanism