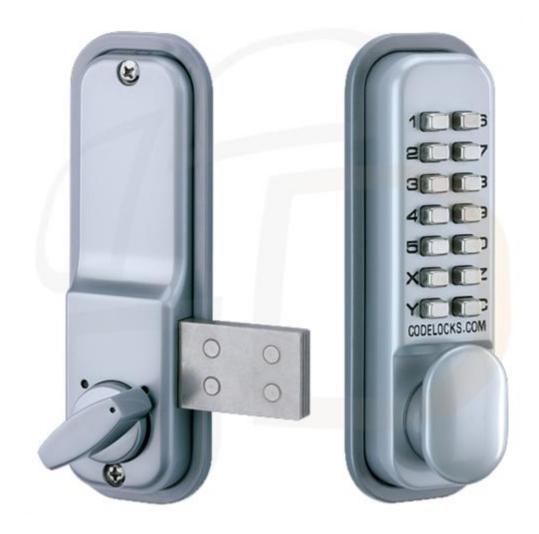

## Codelock CL100 Mechanical Digital Lock With Surface Dead Bolt - Silver

## **Description**

- Codelock CL100 mechanical deigital lock with surface mounted dead bolt.
- Satin silver finish.
- Bolt slides on inside of door, to lock or unlock. Bolt is moved manually by outside knob after code input and freely by inside knob at all times.
- Suitable for internal and external use
- Tumbler alignment for easy code change

- Suitable for low traffic applications
- Height 141mm
- Width 41mm
- Outside Entry via code
- Inside Exit via thumbturn
- Code length 4-7 digits Non sequential
- Combinations 2000+ possible code options
- Holdback No
- Handed No
- Usage Light duty
- Suitable for doors 35-65mm thick
- Easy code change
- Light commercial/domestic use