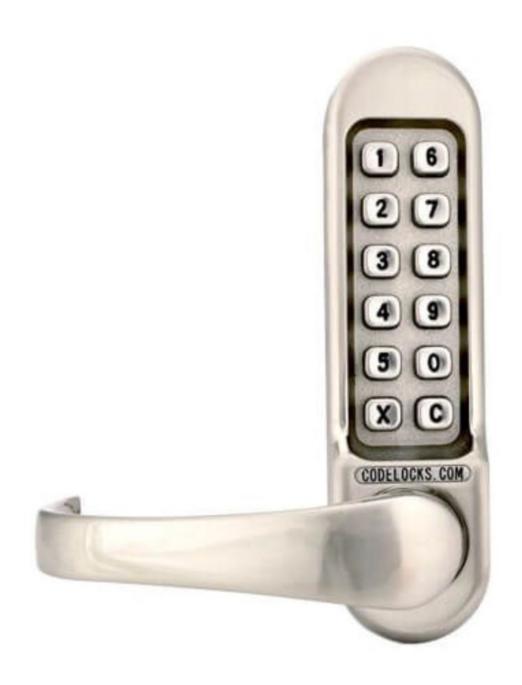

## Codelocks CL505 - Mechanical Digital Combination Lock For Use With Exidor Panic Exit Bars & Pads - Satin Silver

## **Description**

- Codelocks CL505 heavy duty mechanical digital lock for use with panic exit hardware.
- With large full size lever handle,
- An extra long spindle is provided to work with most single point panic pads or bars.
- Code free option, the outside lever will retract the latch freely until disabled.
- Large full size lever handles with return to door
- Code Free access option
- Suitable for internal and external use
- Tumbler alignment for easy code change
- Large three coil lever return spring suitable for high traffic use
- Satin stainless steel
- Neoprene seals included
- Case height 177mm
- Case width 48mm
- Outside Entry via code
- Inside Exit via panic hardware
- Code length 4-7 digits Non sequential
- Combinations 2000+ possible code options
- Holdback No
- Handed No
- Usage Heavy duty
- Suitable for doors 35-65mm thick
- Easy code change
- Code free allows for access without using the code making it perfect for use in high traffic areas during day time hours