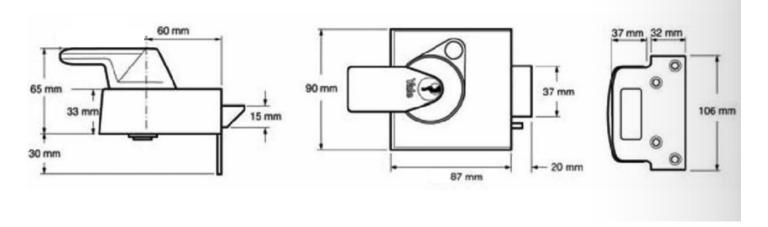

- Suitable for use on inward opening doors only
- Polished chrome finish
- Backset 60mm
- Case width 87mm
- Case height 90mm
- Bolt length 20mm
- Max door thickness 57mm