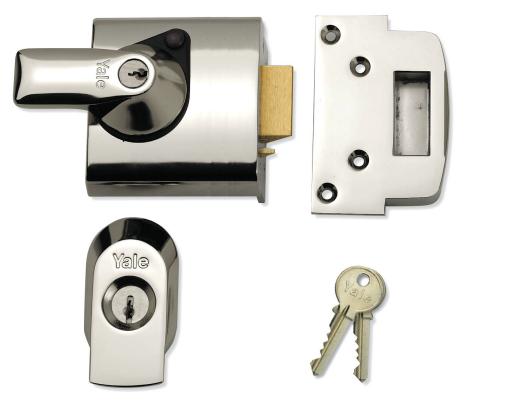

## Yale Front Door Lock - High Security Nightlatch - 60mm Backset - Polished Chrome

## Description

- Yale high security night latch.
- This lock is Ideal for use on front doors.
- Kitemarked to BS 3621:2007
- Approved by Secured by Design
- 6 pin cylinder included
- Supplied with 2 keys
- Latch automatically deadlocks on closing the door
- Key operation from the outside
- Key and lever handle operation from the inside
- Internal handle can be locked
- Snib function allows the latch to be held back

- Suitable for use on inward opening doors only
- Polished chrome finish
- Backset 60mm
- Case width 87mm
- Case height 90mm
- Bolt length 20mm
- Max door thickness 57mm