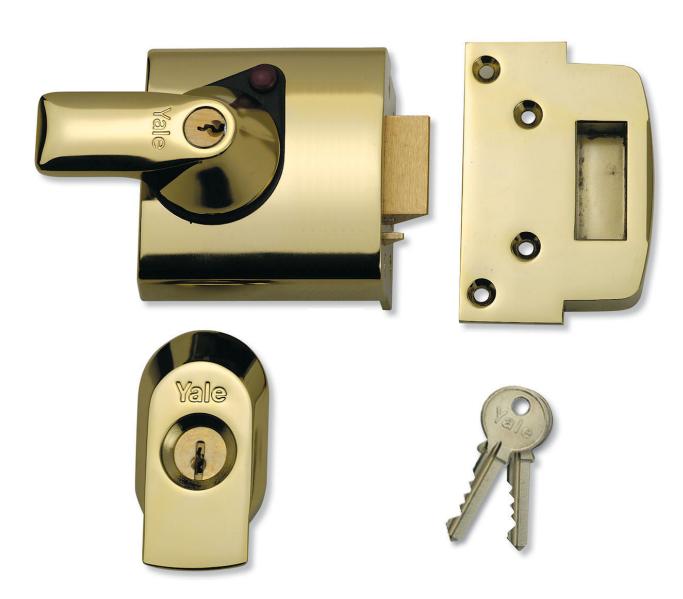

## **Description**

- Yale high security night latch.
- This lock is Ideal for use on front doors.
- Kitemarked to BS 3621:2007
- Approved by Secured by Design
- 6 pin cylinder included
- Supplied with 2 keys
- Latch automatically deadlocks on closing the door
- Key operation from the outside
- Key and lever handle operation from the inside
- Internal handle can be locked
- Snib function allows the latch to be held back
- Suitable for use on inward opening doors only
- Polished brass plated finish
- Backset 60mm
- Case width 87mm
- Case height 90mm
- Bolt length 20mm
- Max door thickness 57mm