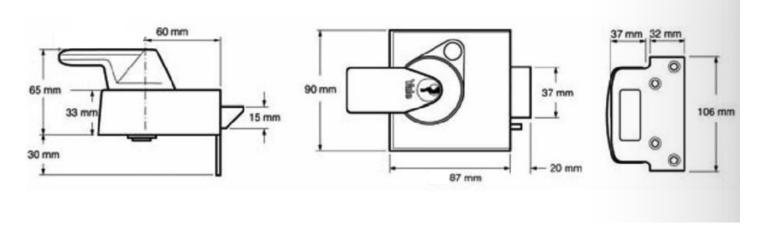

## **Description**

- Yale high security night latch.
- This lock is Ideal for use on front doors.
- Kitemarked to BS 3621:2007
- Approved by Secured by Design
- 6 pin cylinder included
- Supplied with 2 keys
- Latch automatically deadlocks on closing the door
- Key operation from the outside
- Key and lever handle operation from the inside
- Internal handle can be locked
- Snib function allows the latch to be held back
- Suitable for use on inward opening doors only
- Polished brass plated finish
- Backset 60mm
- Case width 87mm
- Case height 90mm
- Bolt length 20mm
- Max door thickness 57mm