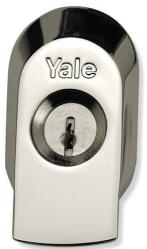

## **Description**

- Yale high security night latch.
- Narrow pattern this lock is Ideal for use on front doors with narrow stiles.
- Kitemarked to BS 3621:2007
- Approved by Secured by Design
- 6 pin cylinder included
- Supplied with 2 keys
- Latch automatically deadlocks on closing the door
- Key operation from the outside
- Key and lever handle operation from the inside
- Internal handle can be locked
- Snib function allows the latch to be held back
- Suitable for use on inward opening doors only
- Polished chrome finish
- Backset 40mm
- Case width 67mm
- Case height 90mm
- Bolt length 20mm
- Max door thickness 57mm