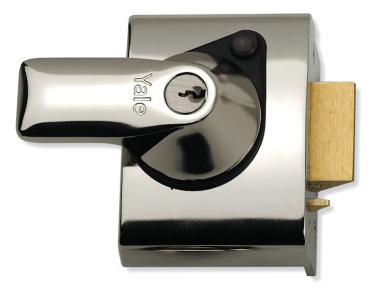

## **Description**

- Yale high security night latch.
- Narrow pattern this lock is Ideal for use on front doors with narrow stiles.
- Kitemarked to BS 3621:2007
- Approved by Secured by Design
- 6 pin cylinder included
- Supplied with 2 keys
- Latch automatically deadlocks on closing the door
- Key operation from the outside
- Key and lever handle operation from the inside
- Internal handle can be locked
- Snib function allows the latch to be held back
- Suitable for use on inward opening doors only
- Polished chrome finish
- Backset 40mm
- Case width 67mm
- Case height 90mm
- Bolt length 20mm
- Max door thickness 57mm