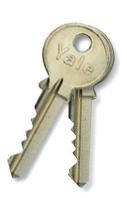

## **Description**

- Yale high security night latch.
- Narrow pattern this lock is Ideal for use on front doors with narrow stiles.
- Kitemarked to BS 3621:2007
- Approved by Secured by Design
- 6 pin cylinder included
- Supplied with 2 keys
- Latch automatically deadlocks on closing the door
- Key operation from the outside
- Key and lever handle operation from the inside
- Internal handle can be locked
- Snib function allows the latch to be held back
- Suitable for use on inward opening doors only
- Polished chrome finish
- Backset 40mm
- Case width 67mm
- Case height 90mm
- Bolt length 20mm
- Max door thickness 57mm