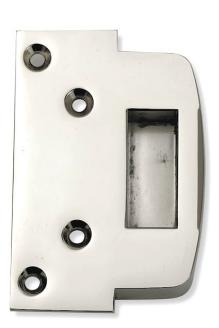

## **Description**

- Yale high security night latch.
- Narrow pattern this lock is Ideal for use on front doors with narrow stiles.
- Kitemarked to BS 3621:2007
- Approved by Secured by Design
- 6 pin cylinder included
- Supplied with 2 keys
- Latch automatically deadlocks on closing the door
- Key operation from the outside
- Key and lever handle operation from the inside
- Internal handle can be locked
- Snib function allows the latch to be held back
- Suitable for use on inward opening doors only
- Polished chrome finish
- Backset 40mm
- Case width 67mm
- Case height 90mm
- Bolt length 20mm
- Max door thickness 57mm