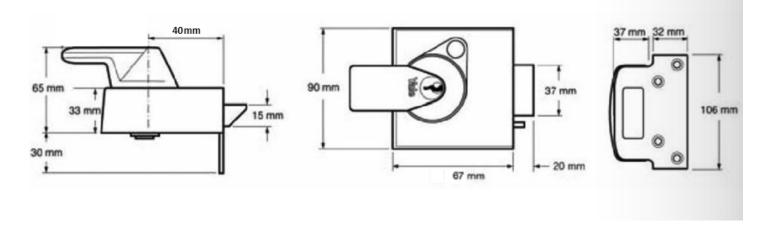

## **Description**

- Yale high security night latch.
- Narrow pattern this lock is Ideal for use on front doors with narrow stiles.
- Kitemarked to BS 3621:2007
- Approved by Secured by Design
- 6 pin cylinder included
- Supplied with 2 keys
- Latch automatically deadlocks on closing the door
- Key operation from the outside
- Key and lever handle operation from the inside
- Internal handle can be locked
- Snib function allows the latch to be held back
- Suitable for use on inward opening doors only
- Polished chrome finish
- Backset 40mm
- Case width 67mm
- Case height 90mm
- Bolt length 20mm
- Max door thickness 57mm