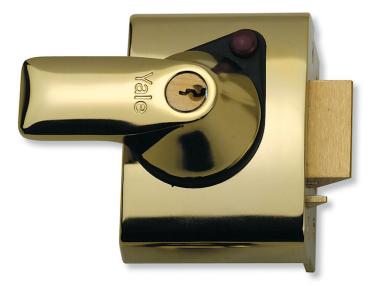

## Yale Front Door Lock - Narrow Body - High Security Nightlatch - 40mm Backset - Polished Brass (Lacquered)

## **Description**

- Yale high security night latch.
- Narrow pattern this lock is Ideal for use on front doors with narrow stiles.
- Kitemarked to BS 3621:2007
- Approved by Secured by Design
- 6 pin cylinder included
- Supplied with 2 keys
- Latch automatically deadlocks on closing the door
- Key operation from the outside
- Key and lever handle operation from the inside
- Internal handle can be locked
- Snib function allows the latch to be held back
- Suitable for use on inward opening doors only
- Polished brass plated finish
- Backset 40mm
- Case width 67mm
- Case height 90mm
- Bolt length 20mm
- Max door thickness 57mm