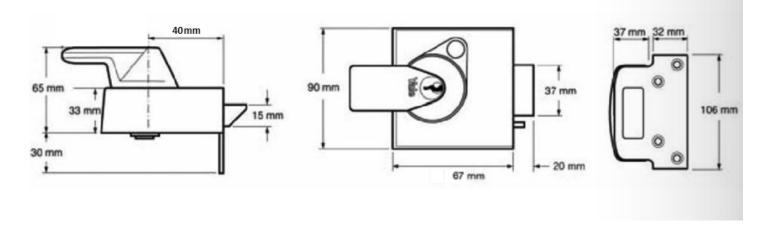

## **Description**

- Yale high security night latch.
- Narrow pattern this lock is Ideal for use on front doors with narrow stiles.
- Kitemarked to BS 3621:2007
- Approved by Secured by Design
- 6 pin cylinder included
- Supplied with 2 keys
- Latch automatically deadlocks on closing the door
- Key operation from the outside
- Key and lever handle operation from the inside
- Internal handle can be locked
- Snib function allows the latch to be held back
- Suitable for use on inward opening doors only
- Polished brass plated finish
- Backset 40mm
- Case width 67mm
- Case height 90mm
- Bolt length 20mm
- Max door thickness 57mm