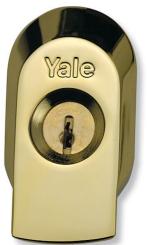

## Yale Front Door Lock - Narrow Body - High Security Nightlatch - 40mm Backset - Polished Brass (Lacquered)

## **Description**

- Yale high security night latch.
- Narrow pattern this lock is Ideal for use on front doors with narrow stiles.
- Kitemarked to BS 3621:2007
- Approved by Secured by Design
- 6 pin cylinder included
- Supplied with 2 keys
- Latch automatically deadlocks on closing the door
- Key operation from the outside
- Key and lever handle operation from the inside
- Internal handle can be locked
- Snib function allows the latch to be held back
- Suitable for use on inward opening doors only
- Polished brass plated finish
- Backset 40mm
- Case width 67mm
- Case height 90mm
- Bolt length 20mm
- Max door thickness 57mm