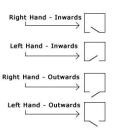

## **Products in this set**

| × | 40212.2 - Left Hand Open Out - Electric Rim Lock for Timber Doors  |
|---|--------------------------------------------------------------------|
| × | 40212.3 - Right Hand Open In - Electric Rim Lock for Timber Doors  |
| × | 40212.1 - Left Hand Open In - Electric Rim Lock for Timber Doors   |
| × | 40212.4 - Right Hand Open Out - Electric Rim Lock for Timber Doors |