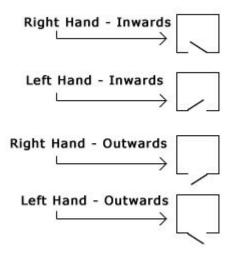

## **Products in this set**

| × | 40212.2 - Left Hand Open Out - Electric Rim Lock for Timber Doors  |
|---|--------------------------------------------------------------------|
| × | 40212.3 - Right Hand Open In - Electric Rim Lock for Timber Doors  |
| × | 40212.1 - Left Hand Open In - Electric Rim Lock for Timber Doors   |
| × | 40212.4 - Right Hand Open Out - Electric Rim Lock for Timber Doors |