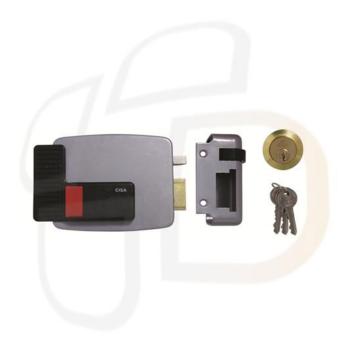

## **Description**

- Backset 60mm
- Case width 126mm
- Case height 103mm
- Bolt length 14mm
- 24V AC Fail Locked
- 1.6A current
- 5 pin cylinder included
- Can also be wired into entry phone systems
- Supplied with 3 keys
- Case only models are available from stock
- Inward and outward opening models available
- Key operation from the outside
- From inside press button to release latch