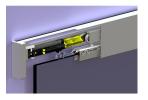

## **Product Images**

## Description

- Soft close mechanism for sliding door gear systems.
- Suitable for use with the '60kg 31268' / '120kg 31269' / 'Glass 31278' Sliding Door Gear
- The damper or "soft-close" unit catches the door in the last few centimeters and gently pulls it into the fully closed position thus avoiding slamming which alleviates stress on the surrounding door frame and helps prevent finger traps.
- Suitable for doors up to 80 kg in weight.
- Can be used on the closing side, opening side or both sides if two mechanisms are purchased.