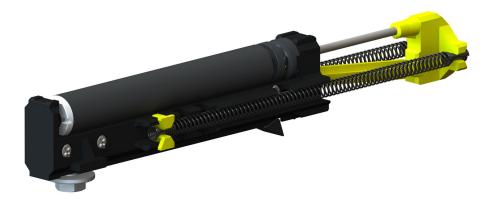

## **Product Images**

## Description

- Soft close mechanism for sliding door gear systems.
- Suitable for use with the '60kg 31268' / '120kg 31269' / 'Glass 31278' Sliding Door Gear
- The damper or "soft-close" unit catches the door in the last few centimeters and gently pulls it into the fully closed position thus avoiding slamming which alleviates stress on the surrounding door frame and helps prevent finger traps.
- Suitable for doors up to 80 kg in weight.
- Can be used on the closing side, opening side or both sides if two mechanisms are purchased.