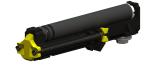

## **Product Images**

## Description

- Soft close mechanism for sliding door gear systems.
- Suitable for use with the '60kg 31268' / '120kg 31269' / 'Glass 31278' Sliding Door Gear
- The damper or "soft-close" unit catches the door in the last few centimeters and gently pulls it into the fully closed position thus avoiding slamming which alleviates stress on the surrounding door frame and helps prevent finger traps.
- Suitable for doors up to 80 kg in weight.
- Can be used on the closing side, opening side or both sides if two mechanisms are purchased.