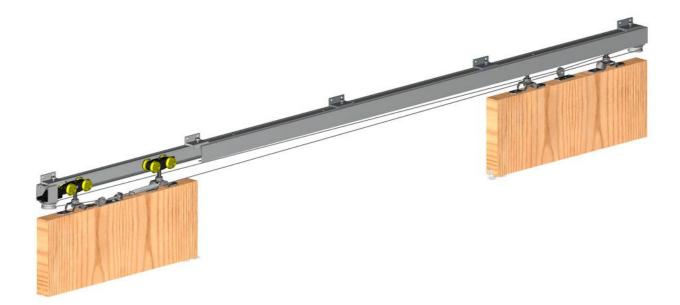

## Symetric - Double Door Co-ordination Kit - For Use With Sliding Timber Double Door Systems

**Product Images** 

- Double door co-ordinator mechanism to suit timber sliding double door systems.
- With this system the **opening/closing of the two doors is linked** so as you open or close one door, the other one opens or closes.
- The cable is attached to the door by means of a bracket installed centrally on top of the door.
- Maximum door weights 60kg each.
- Suitable for use with '60kg 31268' & '120kg 31269' timber sliding door systems only.

Double door co-ordinator only, no track or hanger kits are supplied with this product, please see related products for the associated sliding door tracks.