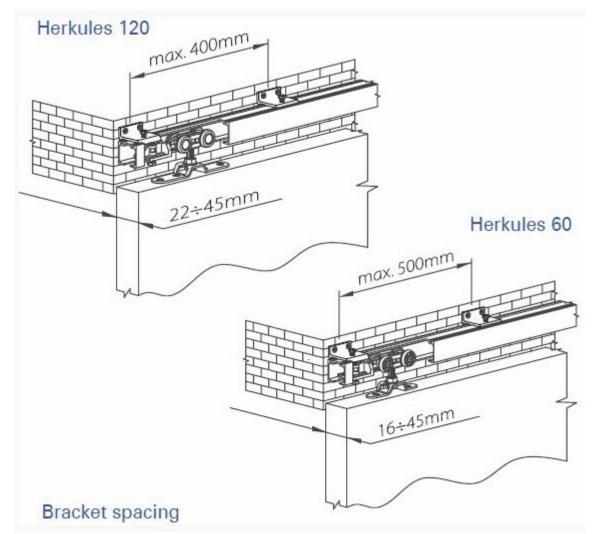

G Johns & Sons Ltd Unit D Westside Business Centre Flex Meadow Harlow, Essex CM19 5SR www.gjohns.co.uk 020 8360 7771 sales@gjohns.co.uk

## Wall Mounting Brackets For Sliding Door Gear Track - Set Of 5

#### **Product Images**



#### Description

- Pack of 5 wall brackets for wall mounting 60kg or 120kg sliding door systems.
- Suitable for use with doors up to 45mm thick.
- Easy to fit brackets slide into grooves on top of track, and screw into the pre-drilled holes.
- Suitable for use with '60kg 31268' / '120kg 31269' sliding door systems only.

# Spacings

- 60kg 1 bracket every 500mm
- 120kg 1 bracket every 400mm



### Products in this set



40278.1 - Wall Mounting Brackets For Sliding Door Gear Track - Set Of 5