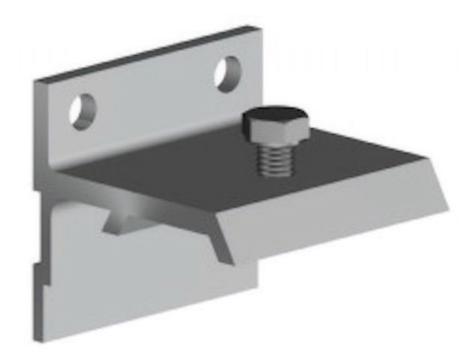

#### Description

- Pack of 5 wall brackets for wall mounting 60kg or 120kg sliding door systems.
- Suitable for use with doors up to 45mm thick.
- Easy to fit brackets slide into grooves on top of track, and screw into the pre-drilled holes.
- Suitable for use with '60kg 31268' / '120kg 31269' sliding door systems only.