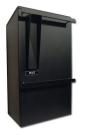

## Gate or Railing Mounted Mailbox / Post Box - Black

## **Description**

- Made of steel Powder coated in a hammered black finish.
- To be mounted behind a fence or railing (fixings supplied).
- Lockable retrieval door.
- 2 keys supplied.
- Perspex nameplate.
- Fitted with Key lock
- $\bullet~$  External Dimensions 550mm x 300mm x 215mm (H x W x D).
- Vertical aperture 220 x 25mm.