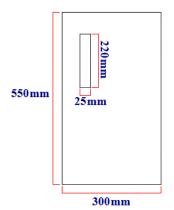

## **Description**

- Made of steel Powder coated in a hammered black finish.
- To be mounted behind a fence or railing (fixings supplied).
- Lockable retrieval door.
- 2 keys supplied.
- Perspex nameplate.
- Fitted with Key lock
- $\bullet~$  External Dimensions 550mm x 300mm x 215mm (H x W x D).
- Vertical aperture 220 x 25mm.