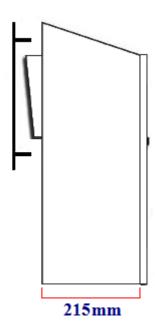

## **Description**

- Made of steel Powder coated in a hammered black finish.
- To be mounted behind a fence or railing (fixings supplied).
- Lockable retrieval door.
- 2 keys supplied.
- Perspex nameplate.
- Fitted with Key lock
- $\bullet~$  External Dimensions 550mm x 300mm x 215mm (H x W x D).
- Vertical aperture 220 x 25mm.