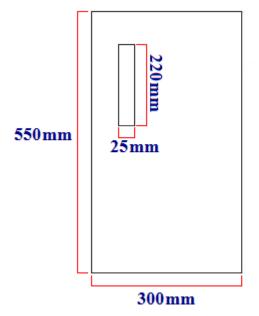

## **Description**

- Made of steel Powder coated in a hammered black finish.
- To be mounted behind a fence or railing (fixings supplied).
- Lockable retrieval door.
- 2 keys supplied.
- Perspex nameplate.
- Fitted with Key lock
- $\bullet~$  External Dimensions 550mm x 300mm x 215mm (H x W x D).
- Vertical aperture 220 x 25mm.