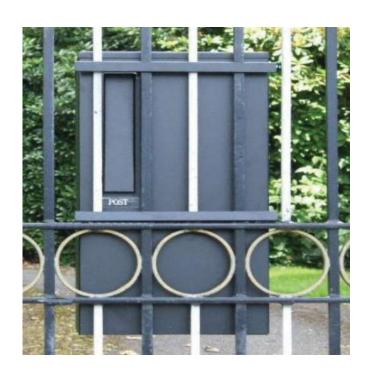

## Gate or Railing Mounted Mailbox / Post Box - Black

## **Description**

- Made of steel Powder coated in a hammered black finish.
- To be mounted behind a fence or railing (fixings supplied).
- Lockable retrieval door.
- 2 keys supplied.
- Perspex nameplate.
- Fitted with Key lock
- $\bullet~$  External Dimensions 550mm x 300mm x 215mm (H x W x D).
- Vertical aperture 220 x 25mm.