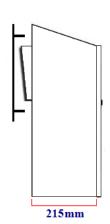

## **Description**

- Made of steel Powder coated in a hammered black finish.
- To be mounted behind a fence or railing (fixings supplied).
- Lockable retrieval door.
- 2 keys supplied.
- Perspex nameplate.
- Fitted with Key lock
- $\bullet~$  External Dimensions 550mm x 300mm x 215mm (H x W x D).
- Vertical aperture 220 x 25mm.