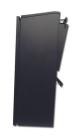

## Gate or Railing Mounted Mailbox / Post Box - Black

## **Description**

- Made of steel Powder coated in a hammered black finish.
- To be mounted behind a fence or railing (fixings supplied).
- Lockable retrieval door.
- 2 keys supplied.
- Perspex nameplate.
- Fitted with Key lock
- $\bullet~$  External Dimensions 550mm x 300mm x 215mm (H x W x D).
- Vertical aperture 220 x 25mm.