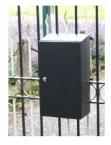

## Gate or Railing Mounted Mailbox / Post Box - Black

## **Description**

- Made of steel Powder coated in a hammered black finish.
- To be mounted behind a fence or railing (fixings supplied).
- Lockable retrieval door.
- 2 keys supplied.
- Perspex nameplate.
- Fitted with Key lock
- $\bullet~$  External Dimensions 550mm x 300mm x 215mm (H x W x D).
- Vertical aperture 220 x 25mm.