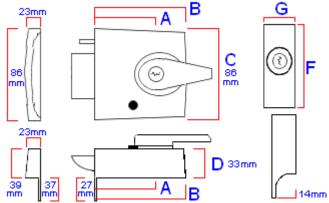

#### **Dimensions**

| AVAILABLE IN TWO SIZES     | 40307.1 | 40307.2 | Dimension On Diagram |
|----------------------------|---------|---------|----------------------|
| Backset                    | 40mm    | 60mm    | A                    |
| Case Width                 | 70mm    | 90mm    | В                    |
| Case Height                | 86mm    | 86mm    | С                    |
| Case Depth                 | 33mm    | 33mm    | D                    |
| Lever Projection From Case | 25.5mm  | 25.5mm  | Е                    |
| Cylinder Height            | 83mm    | 83mm    | F                    |
| Cylinder Width             | 50mm    | 50mm    | G                    |