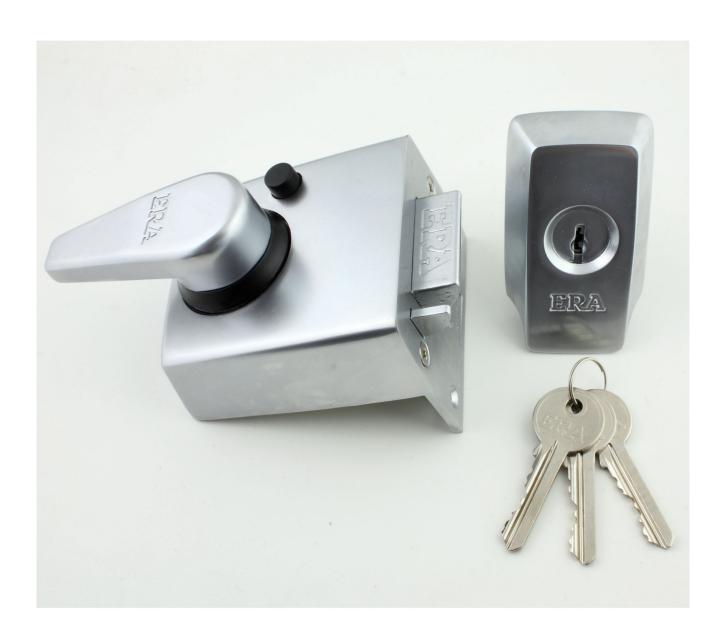

# ERA High Security British Standard BS8621 Rated - Escape Night Latch With Ant-Thrust - Satin Chrome

## **TO SUIT MAXIMUM DOOR THICKNESS OF 54MM**

- British standard high security escape night latch.
- Conforms to British Standard BS8621:2004 and meets the tough criteria laid down by the insurance companies and the Police (Secure By Design)
- This egress night latch offers insurance rated security while still allowing adequate means of escape in the event of an emergency.
- This lock cannot double locked, allowing for escape at all times.
- Features an integral cylinder pull which protects the cylinder from being drilled
- The cylinder has over 30,000 key variations and comes with a 20mm bolt throw for greater security and strength.

#### Important Info Before You Buy

- For use on inward opening doors only
- Latch bolt is withdrawn by handle from inside and by turn of key from outside.
- $\bullet \ \ \text{Bolt can be held back by pushing the button on lock case, then released by turning the handle up or down}$
- The main lock bolt "automatically" deadlocks, when the door is closed this makes the use of a credit card to force entry virtually impossible
- Supplied with three keys