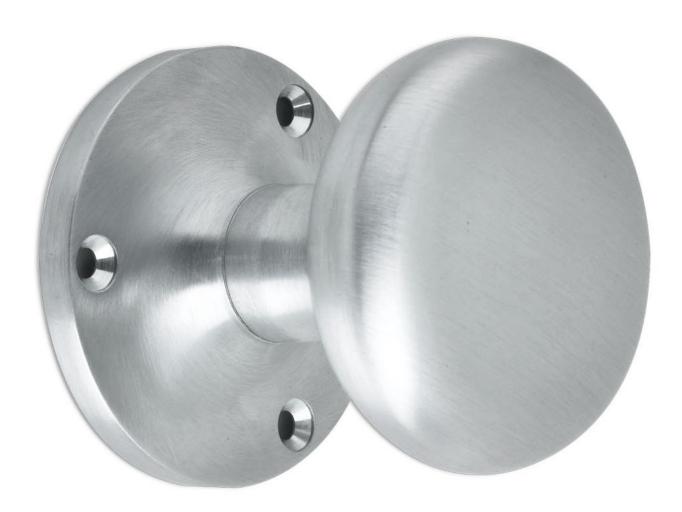

### **Mushroom Mortice Knobs - Satin Chrome**

## **Product Images**

### **Description**

- Mushroom shape door knobs
- Face fix screws are seen when fitted
- High architectural quality with heavy feel

## **Finish**

• Satin chrome

## **Dimensions**

- Knob diameter 58mm
- Projection 68mm