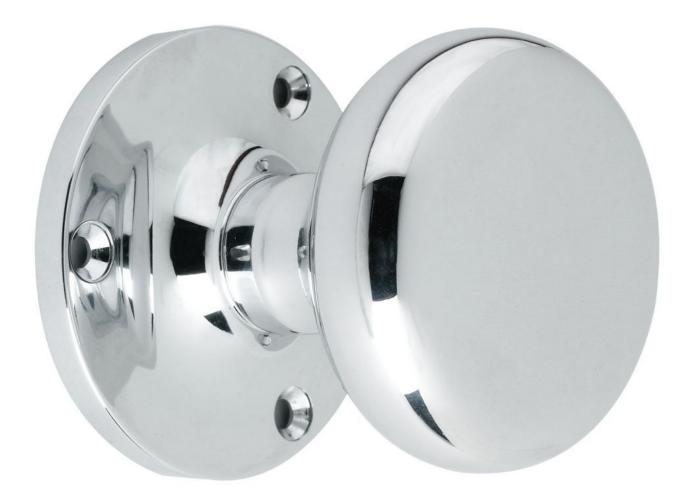

# **Mushroom Mortice Knob - Polished Chrome**

## **Product Images**

• Mortice door knob set - Mushroom shape.

#### Finish

Polished chrome

#### Dimensions

- Rose Diameter 62.5mm
- Knob Diameter 58mm
- Projection From Door 65mm