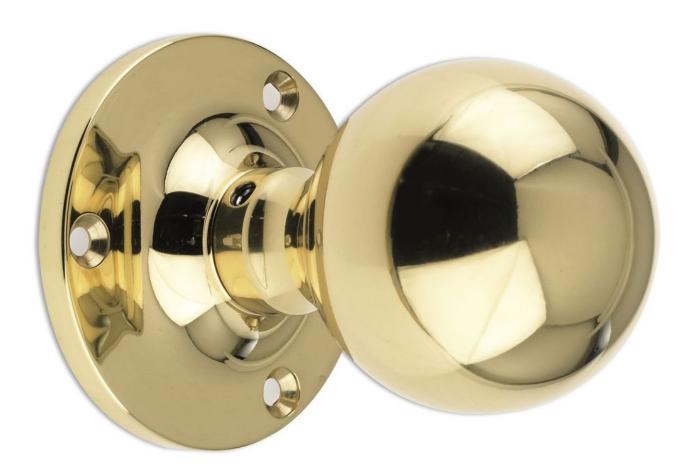

## **Ball Shaped Mortice Knobs - Polished Brass (Lacquered)**

### **Product Images**

#### **Description**

- Ball shape door knobs
- Face fix screws are seen when fitted
- High architectural quality with heavy feel

## **Finish**

• Polished Brass

### **Dimensions**

- Knob diameter 50mm
- Projection 63mm